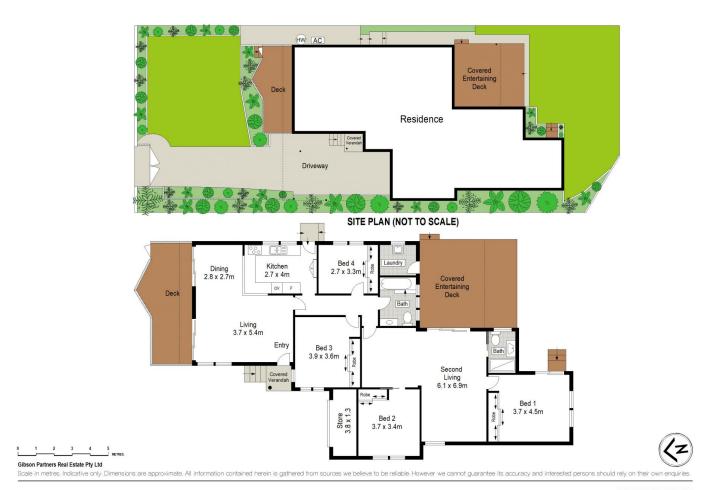

Set on a 560sqm parcel of land and capturing a sunny northern aspect the home offers child-friendly fully fenced front and rear yards and a generous easy-flow functional layout ideal for family living and entertaining.

- Light-filled living & dining room flows to a sunny verandah
- Kitchen offers great bench space & servery to dining area
- Four bedrooms with BIR's, main opens out to rear garden
- Additional family room, two bathrooms, gas heating & A/C
- Undercover entertaining area overlooks the rear level