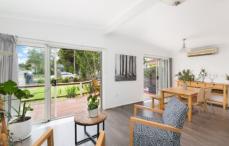

- Light-filled living & dining room flows to a sunny verandah
- Kitchen offers great bench space & servery to dining area
- Four bedrooms with BIR's, main opens out to rear garden
- Additional family room, two bathrooms, gas heating & A/C
- Undercover entertaining area overlooks the rear level