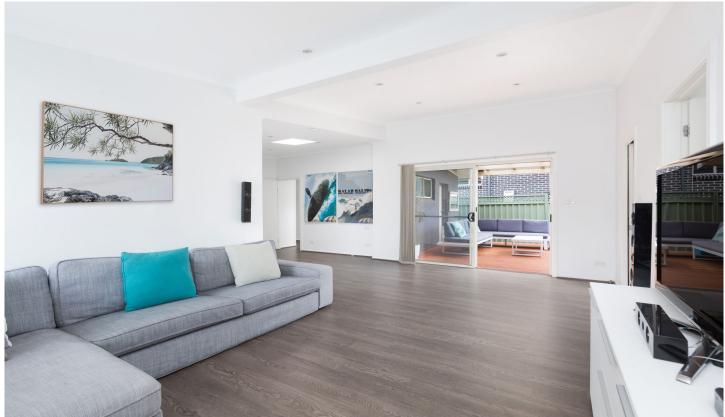

- Light-filled living & dining room flows to a sunny verandah
- Kitchen offers great bench space & servery to dining area
- Four bedrooms with BIR's, main opens out to rear garden
- Additional family room, two bathrooms, gas heating & A/C
- Undercover entertaining area overlooks the rear level