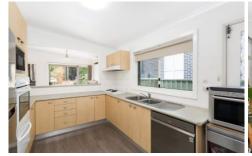

- Light-filled living & dining room flows to a sunny verandah
- Kitchen offers great bench space & servery to dining area
- Four bedrooms with BIR's, main opens out to rear garden
- Additional family room, two bathrooms, gas heating & A/C
- Undercover entertaining area overlooks the rear level