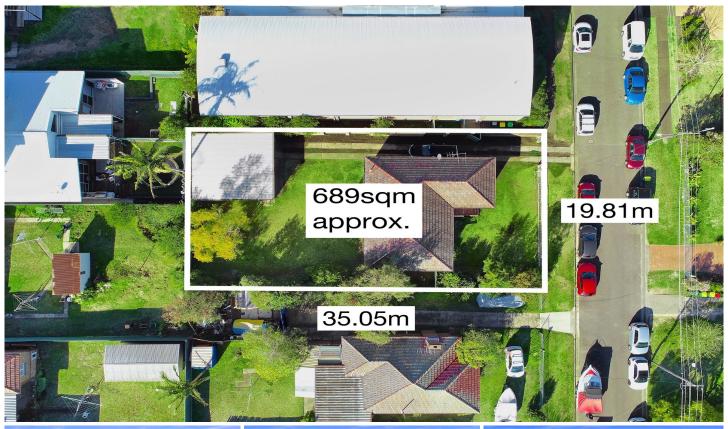

## 1 Adina Street Miranda NSW

Occupied by a neat 3 bedroom cottage with a rear north facing aspect and set on a generous 689sqm parcel of land, this property is an ideal development site (STCA) within walking distance to an abundance of local amenities including Westfield Miranda, schools and transport.

- Zoned R3 Medium Density Residential
- 689sqm parcel of land (approx)
- Floor space ratio .7:1
- Height of building 9m
- Clear of easements
- Walk to local amenities

Land: 689sqm (approx) Frontage: 19.8m