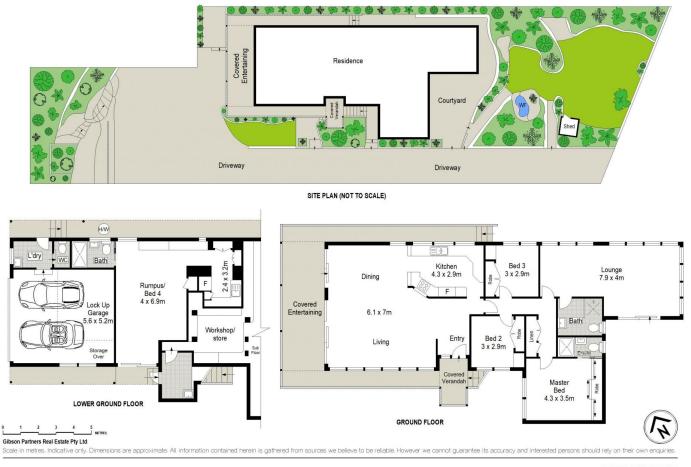

Occupying a substantial 758sqm (approx.) of land, this solid brick residence is privately tucked away in a tightly held peaceful position on the Caringbah South peninsula yet provides easy access to local schools, shops, cafes and transport.

## 3 🎮 3 🚔 2 🛱

Land Size : 758.8 sqm

: https://www.gibsonpartners.com/sale/nsw/s utherland/caringbah-south/residential/house /6333321

View

Ivan Lampret 02 9523 1333

Karla Madgwick 02 9523 1333

479 Willarong Road, Caringbah South