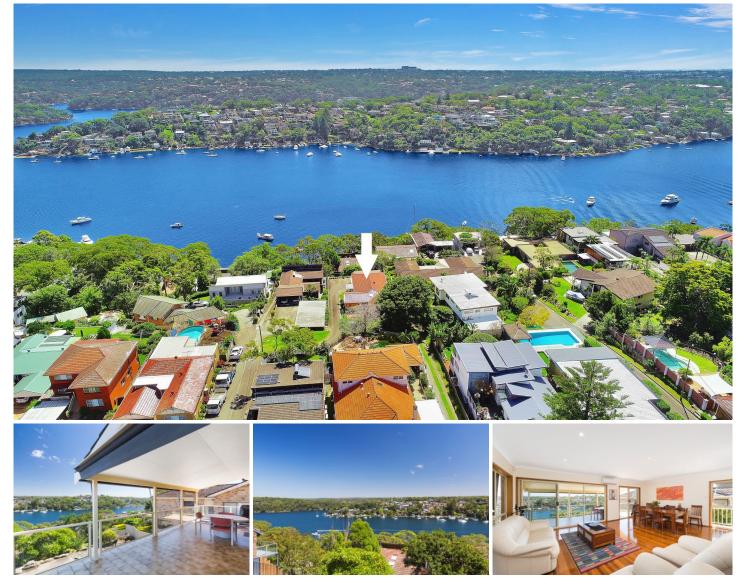

## 479 Willarong Road Caringbah South NSW

Capturing expansive views across the glistening waters of Yowie Bay and bathed in a warm westerly aspect, this immaculate family residence is truly unique. Offering a versatile floorplan, high ceilings, polished hardwood timber floors, wrap around entertaining balcony and expansive living spaces that are framed in glass filling each space with natural light and uninterrupted views.

Occupying a substantial 758sqm (approx.) of land, this solid brick residence is privately tucked away in a tightly held peaceful position on the Caringbah South peninsula yet provides easy access to local schools, shops, cafes and transport.

- Free flowing interiors open to balcony with picturesque views