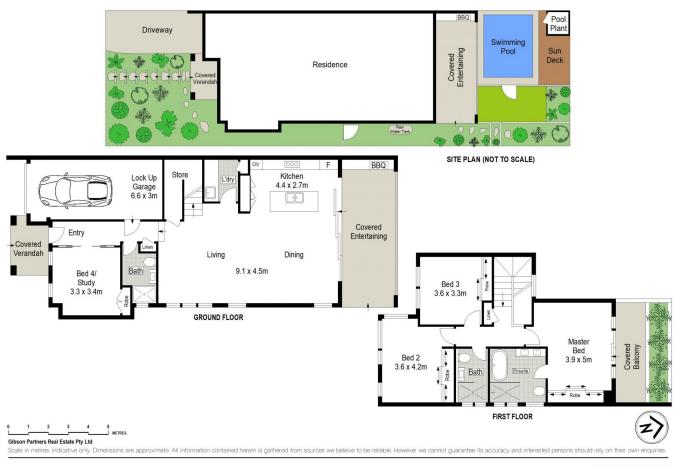

## 4 🎮 3 🚔 1 🚘

Land Size : 286 sqm View : https://ww

: https://www.gibsonpartners.com/sale/nsw/s utherland/cronulla/residential/semi-detached /6335119

Ivan Lampret 02 9523 1333

Karla Madgwick 02 9523 1333