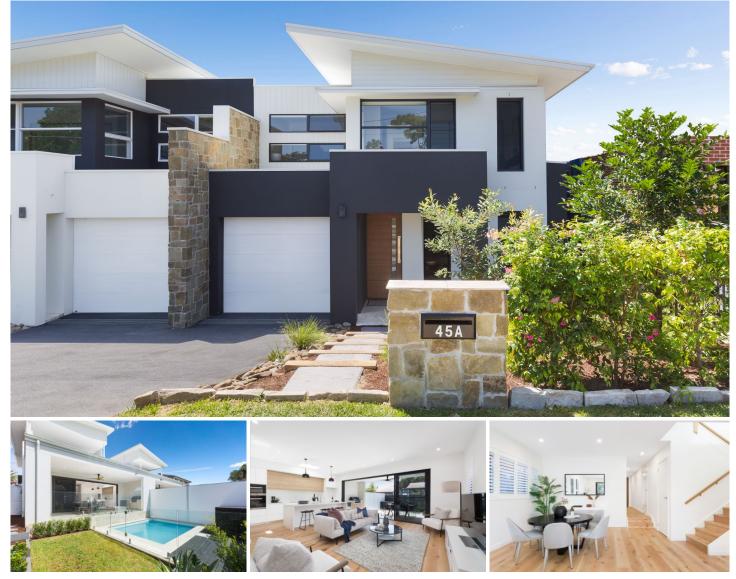

## 45A Flinders Road Cronulla NSW

Showcasing a flawless fusion of architectural and interior design, this luxury Torrens Title residence reveals premium inclusions across a sleek flowing layout. Magnificent in both proportion and appeal it enjoys a prized northerly aspect with an abundance of light filtered through high ceilings, floor to ceiling windows and feature skylights.

Exceptionally crafted to provide the ultimate in luxury low-maintenance living and promoting a relaxed coastal lifestyle within a leisurely stroll to superb Cronulla beaches, Woolooware & Cronulla Golf Course, local schools, transport options and local shopping village including soon to be built restaurant and shopping precinct with Bay Central at Sharks Leagues Club/Woolooware Bay.

- Stylish contemporary exterior, interior colours & finishes