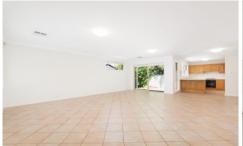

- Combined living & dining room leads out to courtyard
- 3 bedrooms, master with ensuite & walk-in robe
- Timber kitchen with gas cooktop & breakfast bar
- Updated bathroom, internal laundry & ducted A/C
- Freshly painted with new blinds & carpet throughout
- Double lock-up garage, grassed yard & timber deck