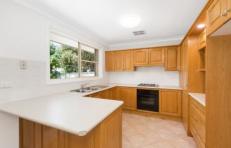

- Combined living & dining room leads out to courtyard
- 3 bedrooms, master with ensuite & walk-in robe
- Timber kitchen with gas cooktop & breakfast bar
- Updated bathroom, internal laundry & ducted A/C
- Freshly painted with new blinds & carpet throughout
- Double lock-up garage, grassed yard & timber deck