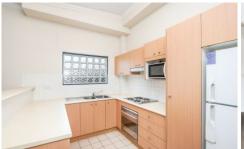

- Top floor position, spacious interiors & high ceilings
- Combined living/dining area with A/C + study nook
- Large modern kitchen with stainless steel appliances
- Neat & tidy bathroom, internal laundry + 2nd toilet
- Large entertainer's balcony with a lovely leafy outlook
- Modern security block with registered car space