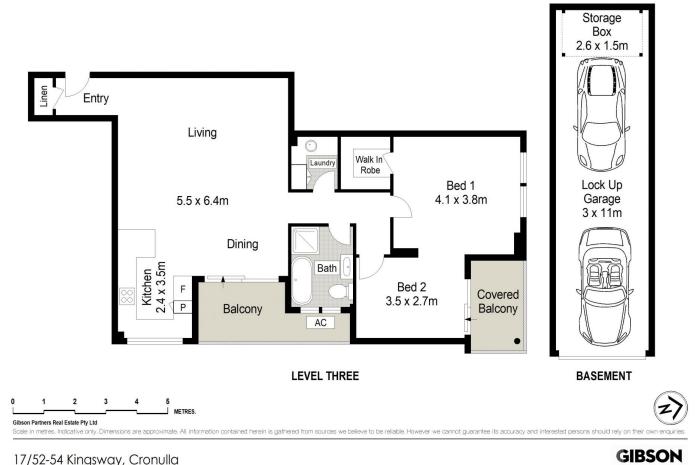

## 17/52-54 Kingsway Cronulla NSW

Positioned on level 3 of 'The Oceanic' building boasting generous proportions and impeccably renovated interiors, this truly unique apartment offers high end finishes and a wonderful blend of indoor and outdoor living. The sunny north-east aspect, stunning engineered timber floors throughout, the choice of two balconies and lift access to your door and from the secure two car garaging, are just some of its many appealing features.