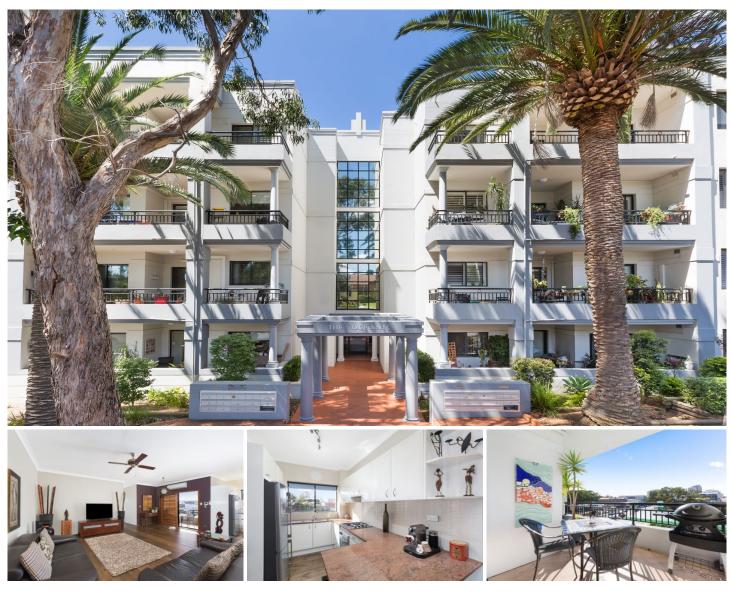

## 17/52-54 Kingsway Cronulla NSW

Positioned on level 3 of 'The Oceanic' building boasting generous proportions and impeccably renovated interiors, this truly unique apartment offers high end finishes and a wonderful blend of indoor and outdoor living. The sunny north-east aspect, stunning engineered timber floors throughout, the choice of two balconies and lift access to your door and from the secure two car garaging, are just some of its many appealing features.

Centrally located to Cronulla's beaches, cafes, restaurants, Mall and transport, this contemporary apartment also offers incredible convenience and is ready for your immediate enjoyment.

- Elevated level 3 position, sunny N/E aspect, versatile floorplan