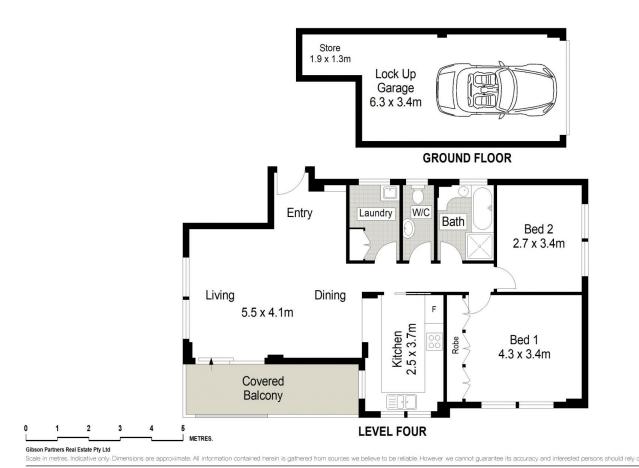

## 12/9-11 Ewos Parade Cronulla NSW

You will adore the elevated sparkling ocean vistas, sea breezes and all day northern sun, enjoyed from this modern two bedroom apartment situated on the 4th floor of the well maintained 'Ewos Towers'. Boasting lift access, a renovated kitchen, no common walls and spacious light-filled interiors that flow to a sun drenched view enhanced balcony.

Within a stroll of The Esplanade, ocean pools, beaches, cafes and a selection of quality restaurants and cafes, this immaculate abode offers a convenient, low maintenance lifestyle while also offering some scope to further personalise and add value.

- Elevated 4th floor position capturing sparkling beach & ocean views

2 🕮 1 📛 1 🚘

**Price:** \$1,150,000

**View**: https://www.gibsonpartners.com/sale/nsw/sutherl and/cronulla/residential/apartment/6342582