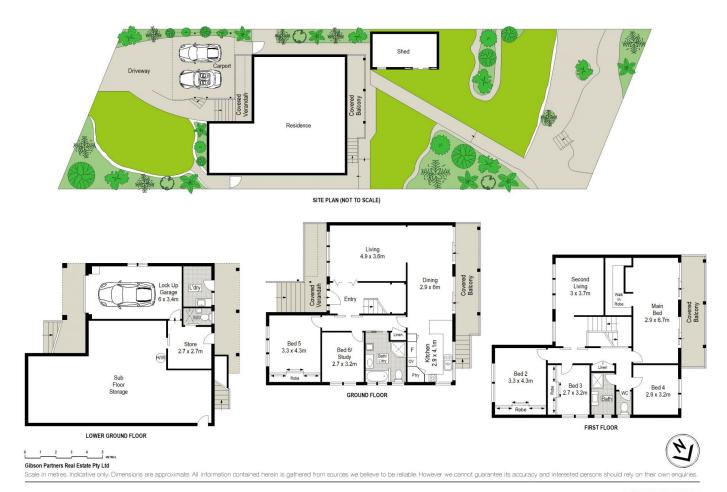

## 491 Willarong Road Caringbah South NSW

Spanning two expansive levels and enjoying spectacular views of the Royal National Park and the tranguil waters of the Port Hacking, this wonderful home offers a unique floorplan with the capacity to cater for an array of family dynamics.

Situated on a large parcel of land in the highly sought-after Caringbah South peninsular, the home presents further potential to enhance the many attributes on offer, benefiting from the aspect and substantial views. Perfectly positioned within minutes to Caringbah Shopping Village, schools, transport and waterways.

- Combined formal living & dining room with split system A/C
- Sleek modern kitchen with s/s appliances & casual dining

6 🕮 3 🖶 3 🚘

Land Size: 638.6 sqm

View : https://www.gibsonpartners.com/sale/nsw/s utherland/caringbah-south/residential/house