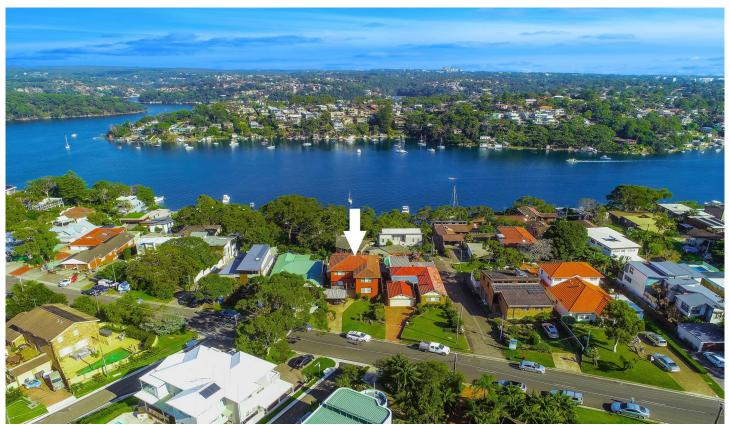

## 491 Willarong Road Caringbah South NSW

Spanning two expansive levels and enjoying spectacular views of the Royal National Park and the tranguil waters of the Port Hacking, this wonderful home offers a unique floorplan with the capacity to cater for an array of family dynamics.

Situated on a large parcel of land in the highly sought-after Caringbah South peninsular, the home presents further potential to enhance the many attributes on offer, benefiting from the aspect and substantial views. Perfectly positioned within minutes to Caringbah Shopping Village, schools, transport and waterways.