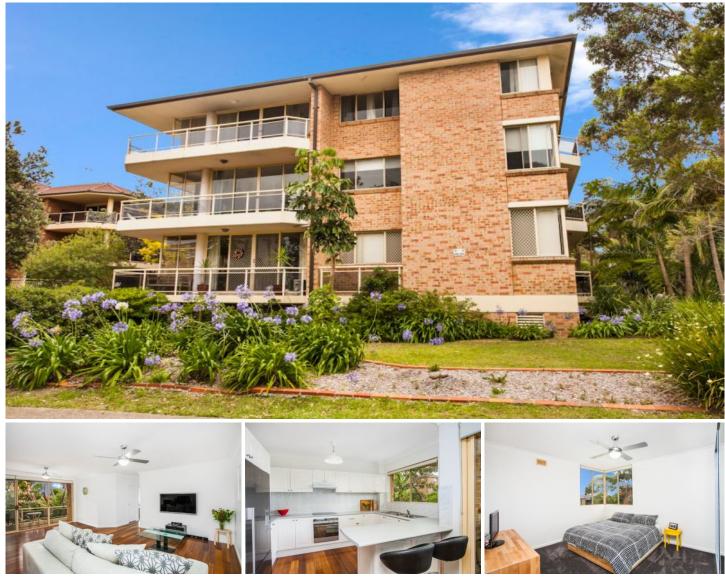

## 4/33 Burke Road Cronulla NSW

This spacious modern apartment is conveniently located within a short stroll to Cronulla beaches, shops and transport

- Two generous sized bedrooms, both with built-in robes
- Modern kitchen, dishwasher & plenty of cupboard space
- Large open-plan living & dining with timber floorboards
- Good sized covered balcony ideal for entertaining
- Fully tiled bathroom with separate bath & shower

- Updated internal laundry & single lock-up garage & storage

Please register for inspections via 'Book Inspection' or 'Email Agent' buttons.

Otherwise we unfortunately aren't able to notify you of any inspection changes.