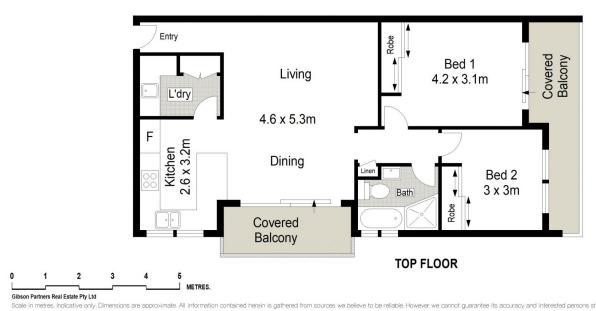

## 12/13-15 Clyde Ave Cronulla NSW

Set in a highly sought-after enclave of South Cronulla, this top north west facing apartment is a beautiful readymade home with nothing more to spend. Indulged in coastal sea breezes, natural light and renovated interiors, the impressive floorplan also offers a spacious open plan living/dining area, immaculate kitchen with modern appliances and 2 separate sundrenched balconies.

- Open plan lounge/dining flows out to a sundrenched balcony

2 🗀 1 📛 1 🚘

**View :** https://www.gibsonpartners.com/sale/nsw/sutherl and/cronulla/residential/apartment/6356163

Ivan Lampret 02 9523 1333

Farrah Tidmarsh 02 9523 1333