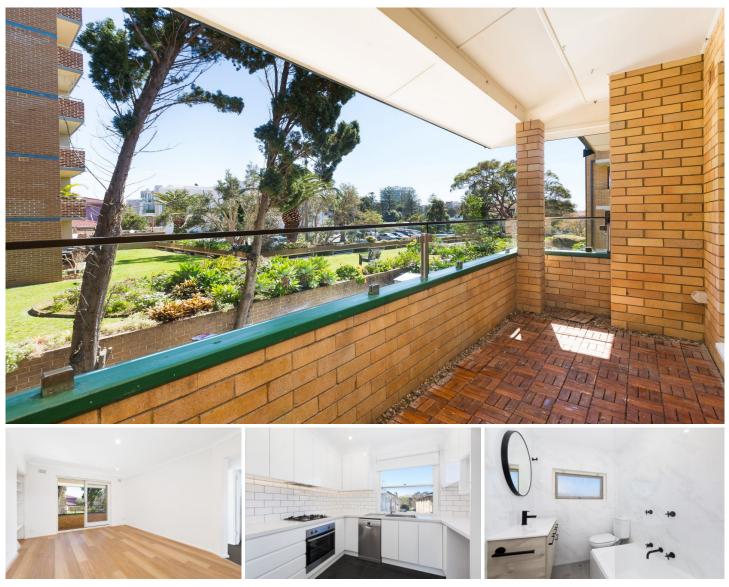

## 8/1 Giddings Avenue Cronulla NSW

Peacefully & privately set at the rear of a small complex, this freshly painted apartment is minutes to beaches, cafes, restaurants and schools.

- Two generously sized bedrooms with built-in robes
- Spacious combined living and dining room
- Modern kitchen with gas cooking & dishwasher
- Renovated bathroom & laundry facilities in kitchen
- Sun-filled balcony with leafy outlook & single car space