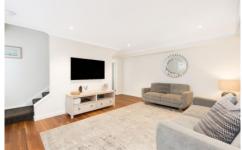

- Open-plan living & dining room + 2nd living/family room
- Three bedrooms feature BIR's, ceiling fans & air-conditioning
- Gourmet kitchen with island breakfast bar & gas cook top
- Plantation shutters, engineered blackbutt timber flooring
- Stylish main bathroom & internal laundry with 2nd shower
- Covered entertaining area overlooks the in-ground pool
- Single lock-up garage with internal access & storage shelves