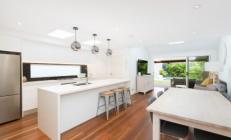

- Open-plan living & dining room + 2nd living/family room
- Three bedrooms feature BIR's, ceiling fans & air-conditioning
- Gourmet kitchen with island breakfast bar & gas cook top
- Plantation shutters, engineered blackbutt timber flooring
- Stylish main bathroom & internal laundry with 2nd shower
- Covered entertaining area overlooks the in-ground pool
- Single lock-up garage with internal access & storage shelves