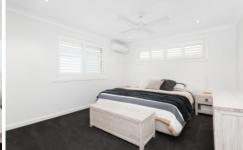

- Open-plan living & dining room + 2nd living/family room
- Three bedrooms feature BIR's, ceiling fans & air-conditioning
- Gourmet kitchen with island breakfast bar & gas cook top
- Plantation shutters, engineered blackbutt timber flooring
- Stylish main bathroom & internal laundry with 2nd shower
- Covered entertaining area overlooks the in-ground pool
- Single lock-up garage with internal access & storage shelves