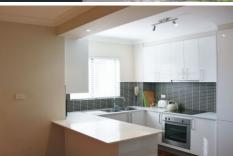

- Modern kitchen with stainless steel appliances
- Open-plan living & dining area with timber flooring
- Two large bedrooms with mirrored built-in robes
- Stylish bathroom & internal laundry with storage
- Single lock-up garage and sundrenched balcony