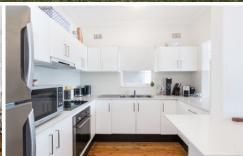

- A large combined living & dining with timber floors
- Extra-large balcony ideal for alfresco entertaining
- Caesarstone kitchen with stainless steel appliances
- 2 good sized bedrooms fitted with with built-in robes
- Renovated bathroom & internal laundry with washing machine