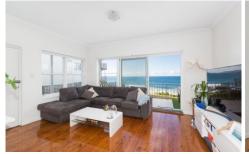

- A large combined living & dining with timber floors
- Extra-large balcony ideal for alfresco entertaining
- Caesarstone kitchen with stainless steel appliances
- 2 good sized bedrooms fitted with with built-in robes
- Renovated bathroom & internal laundry with washing machine