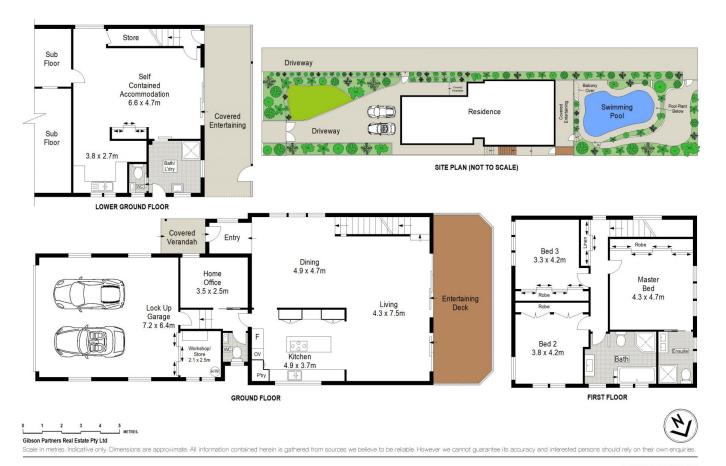

## 437 Willarong Road Caringbah South NSW

Ideally positioned amongst quality homes and presenting an easy living lifetsyle, this contemporary and generously proportioned brick residence showcases tranquil water glimpses over Yowie Bay. Spread over three spacious levels and featuring a desirable sunny north west aspect, versatile living spaces, effortless flow to a large entertainer's balcony, covered patio and inground solar heated pool plus self-contained accommodation on the lower level.

Occupying a generous 809sqm block with low maintenance gardens and level street access, this home will appeal to family entertainers who appreciate peninsula living and the convenience of local shops, schools, parks and transport nearby.