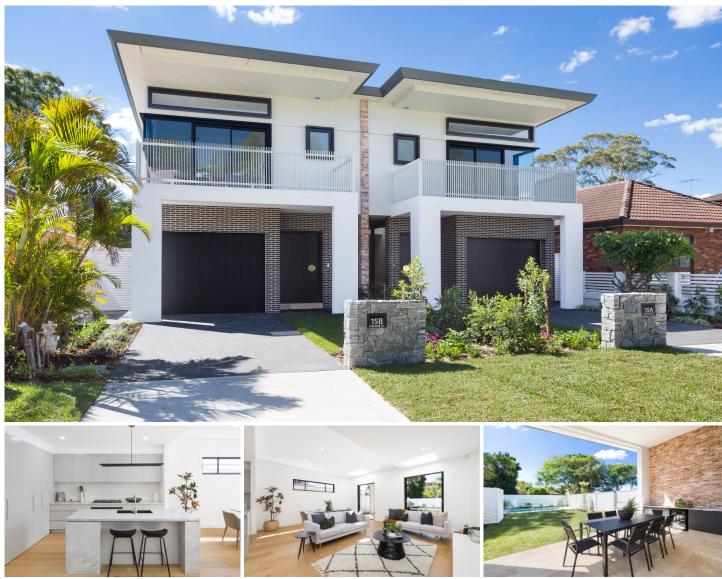

## **15B Daphne Street Caringbah South NSW**

A welcoming haven of impeccable style and sophistication, this brand new Torrens Title Duplex is set over two luxurious levels combining cutting-edge design with an inspired family friendly layout. Expertly crafted to take full advantage of its desirable north to rear aspect drenching the level lawn and in ground pool in sunshine and the sleek interior visually enhanced by the soaring ceilings, feature skylights and premium finishes.

With exceptional attention to detail throughout, no expense has been spared in creating a lifestyle of comfort and convenience situated in a peaceful and highly desired street of Caringbah South between Lilli Pilli and Wentworth Street village shops and nearby sporting fields, park, schools and transport.