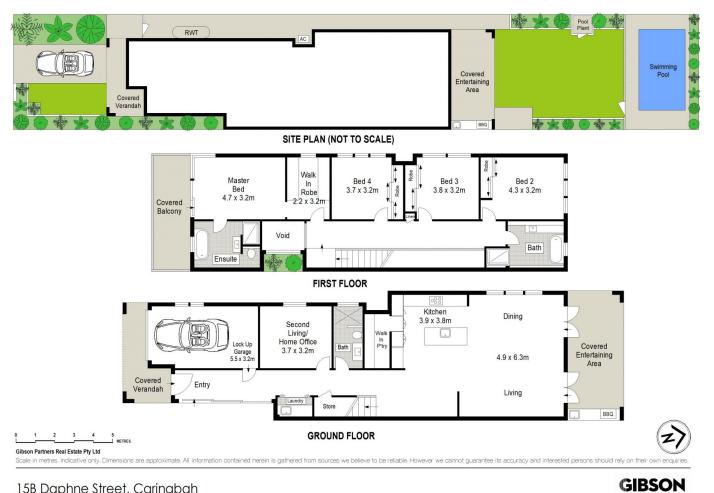

## **15B Daphne Street Caringbah South NSW**

A welcoming haven of impeccable style and sophistication, this brand new Torrens Title Duplex is set over two luxurious levels combining cutting-edge design with an inspired family friendly layout. Expertly crafted to take full advantage of its desirable north to rear aspect drenching the level lawn and in ground pool in sunshine and the sleek interior visually enhanced by the soaring ceilings, feature skylights and premium finishes.

With exceptional attention to detail throughout, no expense has been spared in creating a lifestyle of comfort and convenience situated in a peaceful and highly desired street of Caringbah South between Lilli Pilli and Wentworth Street village shops and nearby sporting fields, park, schools and transport.

## 5 🛤 3 🏪 2 🚘

Price : \$ 2,050,000

View : https://www.gibsonpartners.com/sale/nsw/sutherl and/caringbah-south/residential/semi-detached/6 365671

Ivan Lampret 02 9523 1333

Farrah Tidmarsh 02 9523 1333

15B Daphne Street, Caringbah