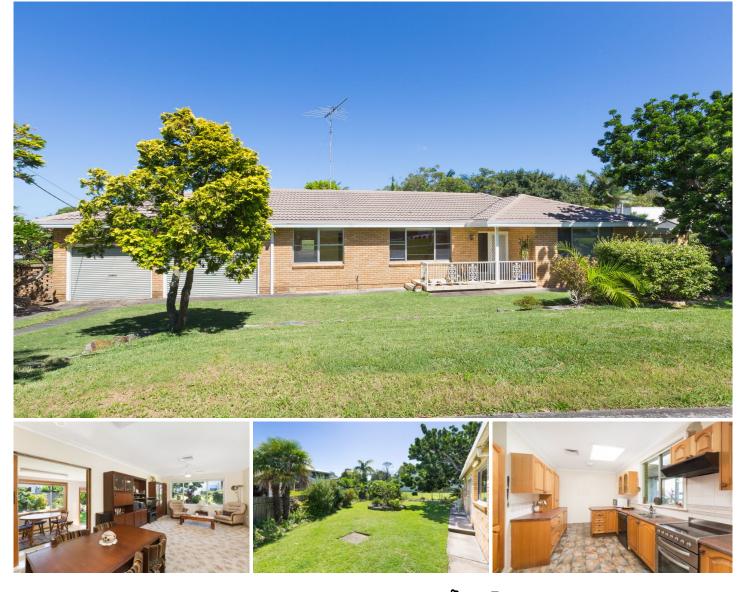

## 1 Mookara Place Port Hacking NSW

Offered for the first time in 37 years, this lovingly maintained family home presents an exciting opportunity for an entirely new residence (STCA) or a contemporary transformation utilising the spacious interiors and perfect sundrenched aspect.

Perfectly tucked away at the end of a quiet cul-de-sac and set on a premium 765.1sqm parcel of land the home is surrounded by a broad range of lifestyle amenities including Lilli Pilli Public School, local cafes, restaurants, playing fields and bus stop.

- Spacious living & dining room + sunroom & casual dining

- Neat timber kitchen leads out to enclosed patio & study

- 3 generously sized bedrooms & bathroom with separate  $\ensuremath{\mathsf{WC}}$ 