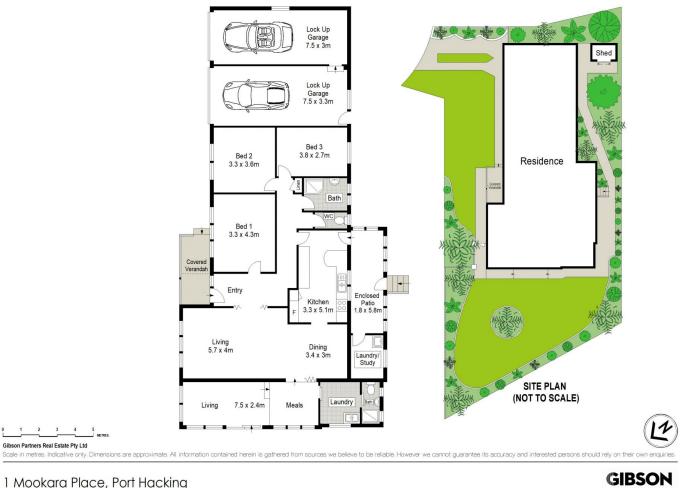

- Spacious living & dining room + sunroom & casual dining

- Neat timber kitchen leads out to enclosed patio & study

- 3 generously sized bedrooms & bathroom with separate  $\ensuremath{\mathsf{WC}}$ 

## 3 🛤 2 🚔 2 🛱

| Price : | \$ | 1,8 | 10, | 000 |
|---------|----|-----|-----|-----|
|---------|----|-----|-----|-----|

Land Size : 765.1 sqm

: https://www.gibsonpartners.com/sale/nsw/s utherland/port-hacking/residential/house/63 65877