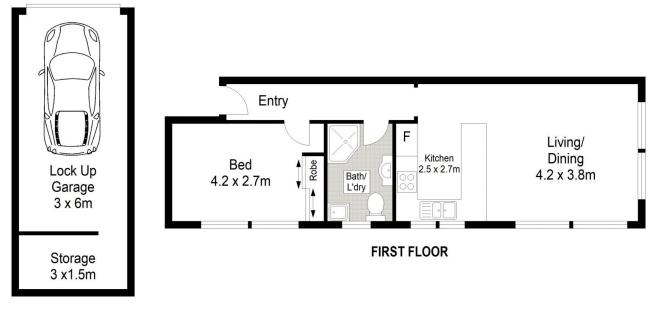

Situated on the first floor in a boutique block of only eight and enjoying a convenient location with Woolooware train station nearby and Cronulla's beaches, mall, cafes and restaurants within a leisurely stroll.

- Pleasant outlook from the natural light filled interiors
- Updated granite kitchen equipped for gas cooking
- Generous bedroom with mirrored built in robe
- Modern bathroom with internal laundry facilities
- Low maintenance security building, lock-up garage
- Beachside living offering walk to everywhere convenience