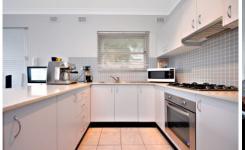

- Pleasant outlook from the natural light filled interiors
- Updated granite kitchen equipped for gas cooking
- Generous bedroom with mirrored built in robe
- Modern bathroom with internal laundry facilities
- Low maintenance security building, lock-up garage
- Beachside living offering walk to everywhere convenience