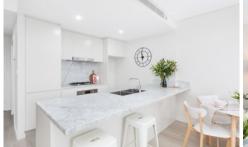

## 107/128 Willarong Road Caringbah NSW

A beacon of modern interior design this stylish apartment is situated on the first floor of The Madison providing clean lines, premium finishes and impressive proportions throughout. The open-plan living area is bright and airy with large windows and sliding doors creating superb indoor-outdoor flow to an expansive covered entertainer's balcony.

Situated within a security building with lift access and moments to a selection of shops, eateries and Caringbah Station whilst only a short drive to Cronulla Beach and Miranda Westfield.

- First floor position, impressive proportions, naturally light filled
- ? Marble kitchen with European appliances & gas cooktop