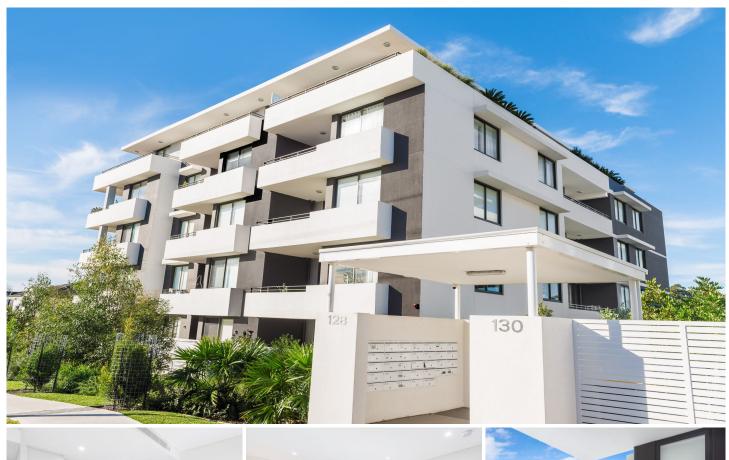

## 107/128 Willarong Road Caringbah NSW

A beacon of modern interior design this stylish apartment is situated on the first floor of The Madison providing clean lines, premium finishes and impressive proportions throughout. The open-plan living area is bright and airy with large windows and sliding doors creating superb indoor-outdoor flow to an expansive covered entertainer's balcony.

107/128 Willarong Road, Caringbah

**GIBSON**