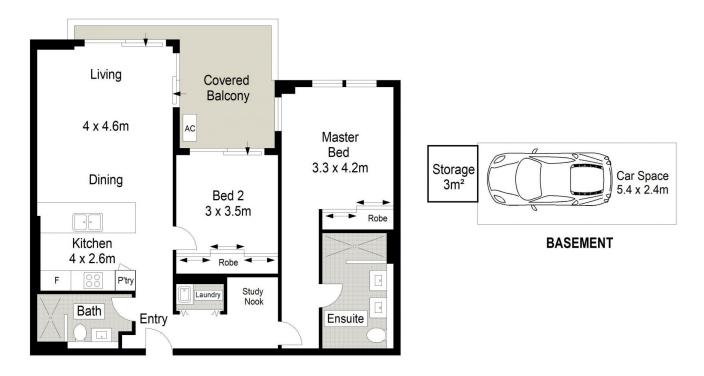

## 107/128 Willarong Road Caringbah NSW

A beacon of modern interior design this stylish apartment is situated on the first floor of The Madison providing clean lines, premium finishes and impressive proportions throughout. The open-plan living area is bright and airy with large windows and sliding doors creating superb indoor-outdoor flow to an expansive covered entertainer's balcony.

Situated within a security building with lift access and moments to a selection of shops, eateries and Caringbah Station whilst only a short drive to Cronulla Beach and Miranda Westfield.

- First floor position, impressive proportions, naturally light filled
- ? Marble kitchen with European appliances & gas cooktop

2 🕒 2 📛 1 🚘

**View**: https://www.gibsonpartners.com/sale/nsw/sutherl and/caringbah/residential/apartment/6375053

Ivan Lampret 02 9523 1333

Farrah Tidmarsh 02 9523 1333

**LEVEL ONE** 

Gibson Partners Real Estate Pty Ltd Scale in metres, Indicative only. Dimer

107/128 Willarong Road, Caringbah

**GIBSON**