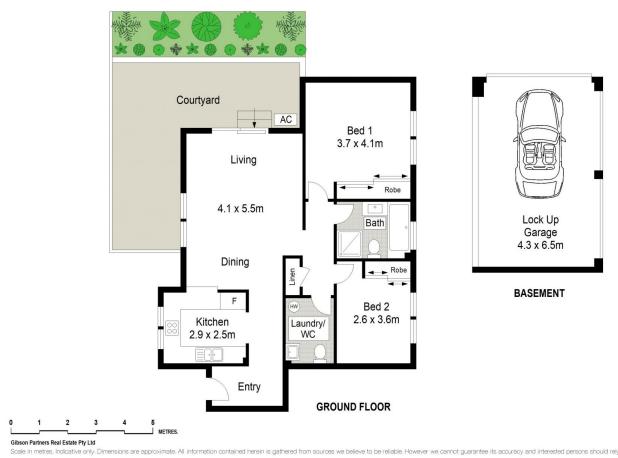

Offering a prized ground floor position with private access and a rare outdoor entertaining courtyard, this apartment has been tastefully renovated and ready to move in and enjoy. Within minutes to a selection of eateries, shops, Sutherland Leisure Centre and transport options.

- Combined living & dining space with split system air-conditioning
- Separate modern kitchen with servery window & ample storage space
- Two sundrenched bedrooms both fitted with built-in

2 🕮 1 🖺 1 🗬

**Price:** \$700,000