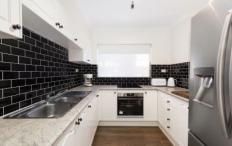

- Combined living & dining space with split system air-conditioning
- Separate modern kitchen with servery window & ample storage space
- Two sundrenched bedrooms both fitted with built-in

2 🕮 1 🖺 1 🗬

**Price:** \$700,000