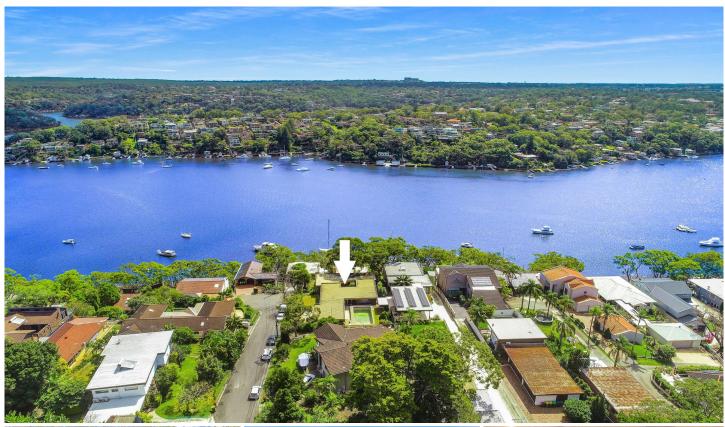

## 3 Weerona Place Caringbah South NSW

Immersed in panoramic views of The Port Hacking River and Royal National Park, this free-standing home of exceptionally spacious proportions is prestigiously positioned along the Caringbah South peninsula and is a major throwback to the delights of the 1970's. The architect-designed time capsule home wraps around a central garden courtyard and features classic decor and inground pool that has been perfectly preserved through the decades as well as a rare number of iconic and genuine pieces.

Boasting an east-to-west orientation and overflowing with potential, a new owner could preserve the home's retro look, subject it to a complete renovation, or build their own architecturally designed dream home (STCA). But whatever changes happen to the home - the beauty of the