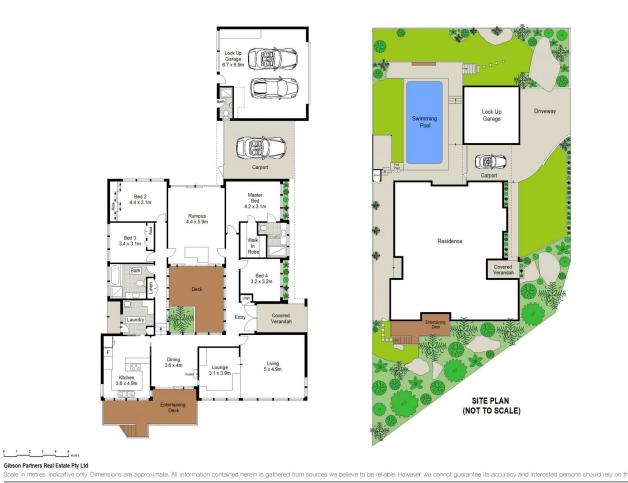

## 3 Weerona Place Caringbah South NSW

Immersed in panoramic views of The Port Hacking River and Royal National Park, this free-standing home of exceptionally spacious proportions is prestigiously positioned along the Caringbah South peninsula and is a major throwback to the delights of the 1970's. The architect-designed time capsule home wraps around a central garden courtyard and features classic decor and inground pool that has been perfectly preserved through the decades as well as a rare number of iconic and genuine pieces.

Boasting an east-to-west orientation and overflowing with potential, a new owner could preserve the home's retro look, subject it to a complete renovation, or build their own architecturally designed dream home (STCA). But whatever changes happen to the home - the beauty of the