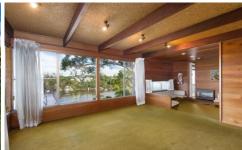

## 3 Weerona Place Caringbah South NSW

Immersed in panoramic views of The Port Hacking River and Royal National Park, this free-standing home of exceptionally spacious proportions is prestigiously positioned along the Caringbah South peninsula and is a major throwback to the delights of the 1970's. The architect-designed time capsule home wraps around a central garden courtyard and features classic decor and inground pool that has been perfectly preserved through the decades as well as a rare number of iconic and genuine pieces.