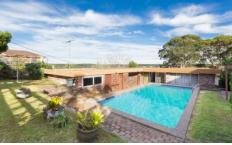

## 3 Weerona Place Caringbah South NSW

Immersed in panoramic views of The Port Hacking River and Royal National Park, this free-standing home of exceptionally spacious proportions is prestigiously positioned along the Caringbah South peninsula and is a major throwback to the delights of the 1970's. The architect-designed time capsule home wraps around a central garden courtyard and features classic decor and inground pool that has been perfectly preserved through the decades as well as a rare number of iconic and genuine pieces.