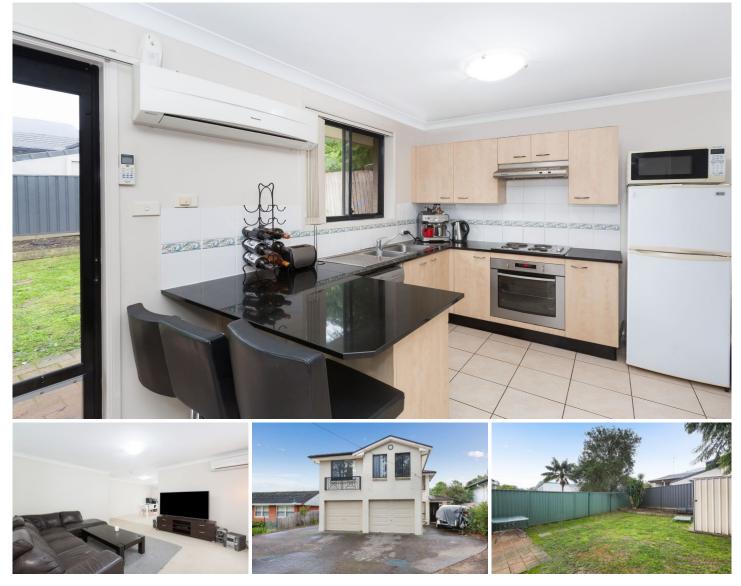

## 2/35 Crescent Road Caringbah South NSW

Conveniently located within minutes to Lilli Pilli Public school, shops & transport, this spacious three bedroom duplex is a must to inspect.

- Three bedrooms with BIR's, main & ensuite on lower level
- Separate living & dining room features air-conditioning
- Well-maintained kitchen with breakfast bar & dishwasher
- Two bathrooms, internal laundry & secure grassed yard
- Single lock-up garage, walk to shops, schools & parks