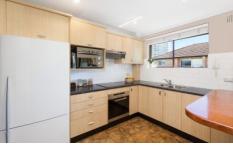

- Combined living & dining room with split system A/C
- Well-presented kitchen with adjoining internal laundry
- Neat bathroom features a separate bath & shower
- Two bedrooms with ceiling fans, main with BIR
- Sundrenched rear balcony with timber shutters
- Single lock-up garage, storage & security intercom