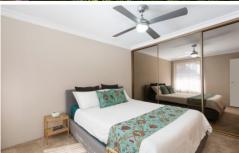

- Combined living & dining room with split system A/C
- Well-presented kitchen with adjoining internal laundry
- Neat bathroom features a separate bath & shower
- Two bedrooms with ceiling fans, main with BIR
- Sundrenched rear balcony with timber shutters
- Single lock-up garage, storage & security intercom