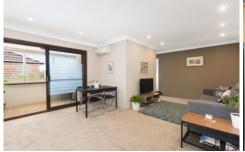

- Combined living & dining room with split system A/C
- Well-presented kitchen with adjoining internal laundry
- Neat bathroom features a separate bath & shower
- Two bedrooms with ceiling fans, main with BIR
- Sundrenched rear balcony with timber shutters
- Single lock-up garage, storage & security intercom