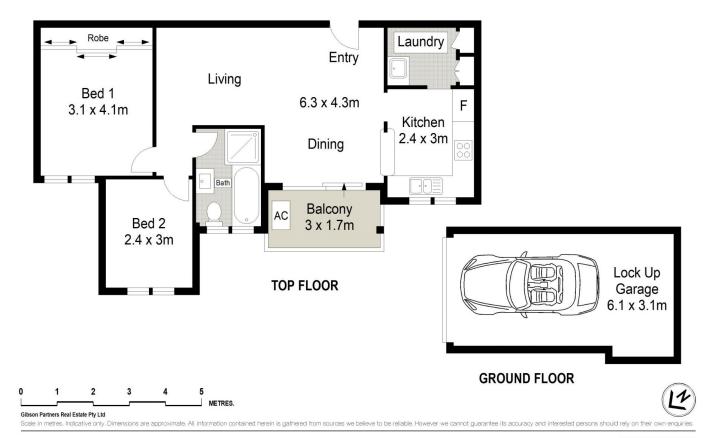

## 15/13-17 Ewos Parade Cronulla NSW

Sundrenched and beautifully presented, this superb top floor apartment perfectly positioned at the rear of a well-maintained security block enjoys plenty of privacy and a tranquil leafy outlook.

- Combined living & dining room with split system A/C
- Well-presented kitchen with adjoining internal laundry
- Neat bathroom features a separate bath & shower
- Two bedrooms with ceiling fans, main with BIR
- Sundrenched rear balcony with timber shutters
- Single lock-up garage, storage & security intercom