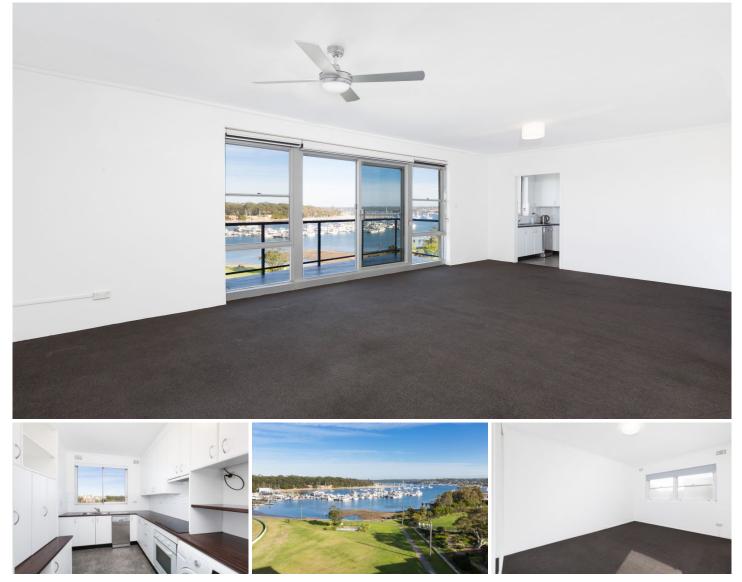

14/8-10 Deeban Walk Cronulla NSW

This oversized apartment set on the top floor of a well-maintained security building with lift access showcases stunning Gunnamatta Bay views and within walking distance to everything Cronulla has on offer.

- Light-filled combined living & dining rooms open onto the balcony

- Two generously sized bedrooms with BIR's, main with 2nd toilet

- Stylish bathroom & modern kitchen with laundry facilities
- Single car space & access to swimming pool in complex

- Convenient to Cronulla Mall, beaches, parks & transport options

\*\*Inspections are By Appointment Only - one person at a time

2 🎮 1 🚔 1 🚘

View : https://www.gibsonpartners.com/lease/nsw/suther land/cronulla/residential/apartment/6384179