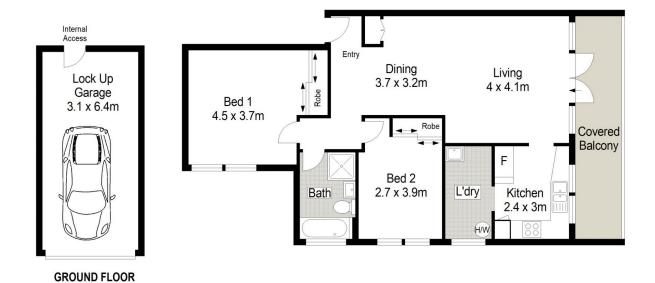

## 2/518-520 Kingsway Miranda NSW

Offering generous proportions throughout and a desirably sunny north aspect, this modern two bedroom apartment showcases natural light and open plan living for a lifestyle nestled between convenience and comfort.

- Sun-filled balcony extends to the full width of the apartment
- Generously proportioned & light filed interiors throughout
- Well maintained kitchen with plenty of cupboard storage
- Two good size bedrooms each featuring built in robes