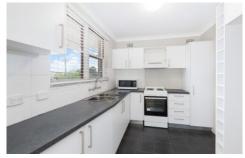

- Sun-filled balcony extends to the full width of the apartment
- Generously proportioned & light filed interiors throughout
- Well maintained kitchen with plenty of cupboard storage
- Two good size bedrooms each featuring built in robes