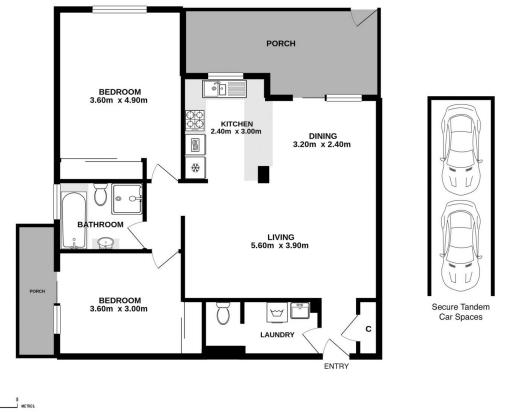

View : https://www.gibsonpartners.com/sale/nsw/sutherl and/gymea/residential/apartment/6386339

Denise Howell 02 9523 1333

0 1 2 3 4 5 Gibson Partners Real Estate Pty Ltd

scale in metres. Indicative only. Dimensions are approximate. All information contained herein is gathered from sources we believe to be reliable. However we cannot guarantee its accuracy and interested persons should rely on their own enquiries.