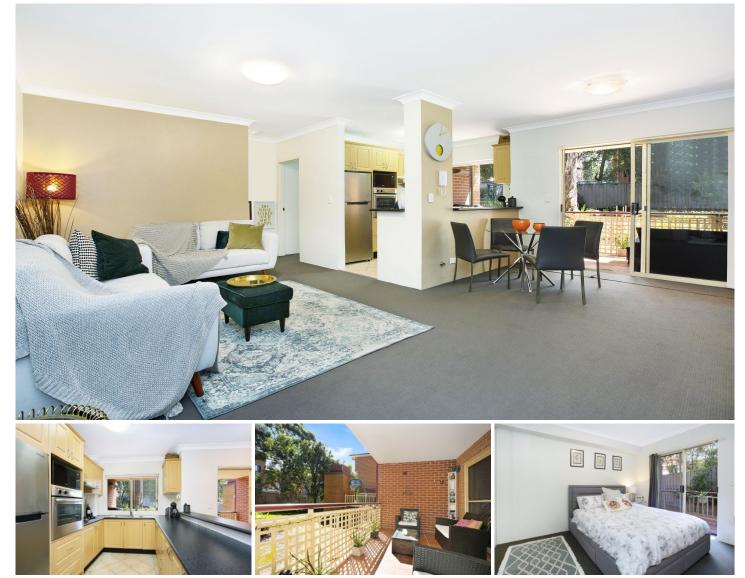

3/31-35 Premier Street Gymea NSW

Ideally situated in an ultra-convenient Gymea location, this beautifully presented ground floor apartment located at the rear of a security complex offers a pleasant leafy outlook with access to a lush garden area.

Presenting a great opportunity for first home buyers or astute investors the home is conveniently positioned just 300m to Gymea Village shops, schools and transport.

- Combined living & dining room flows to the outdoor terrace

- Well-appointed kitchen with gas cooking & s/steel appliances

- Two oversized bedrooms with BIR's, 2nd bedroom with terrace

- Neatly presented bathroom, internal laundry, security

2 🎮 1 🚔 2 🛱

Price : \$ 790,000