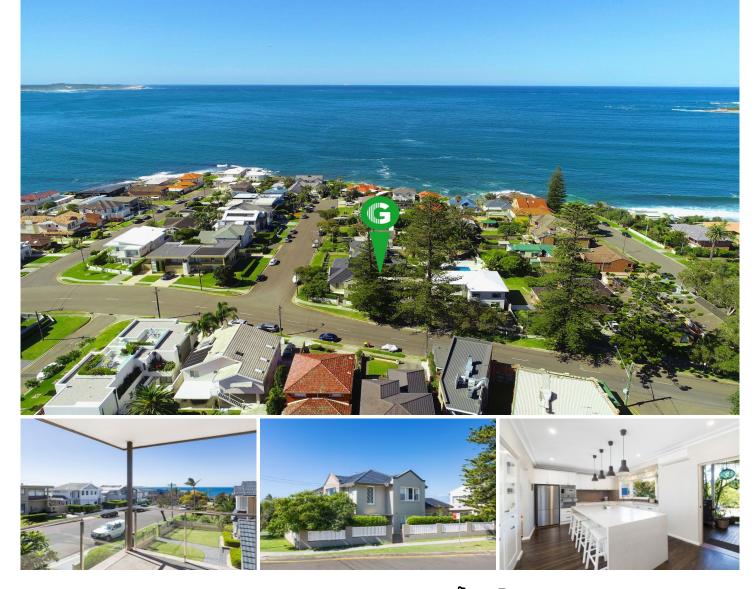

## 12 Orient Avenue Cronulla NSW

Presenting bespoke interiors and ocean views, this substantial family home is a welcoming haven of impeccable style and sophistication. Boasting a desirable northerly aspect, the home offers a choice of versatile living areas, effortless in and outdoor entertaining and an abundance of accommodation including a fully self-contained wing, this property is all about large family living in an exceptional beachside location.

Set on a premier corner position with two street access and an extensive list of quality features, it is clear no expense has been spared in creating a lifestyle of ease, quality and convenience in an outstanding location with The Esplanade, Shelly Park & baths, Oak Park & Beach, South Cronulla Public School, The Nuns Pool and Six Smith cafes all nearby.

12 Orient Avenue, South Cronulla

GIBSON