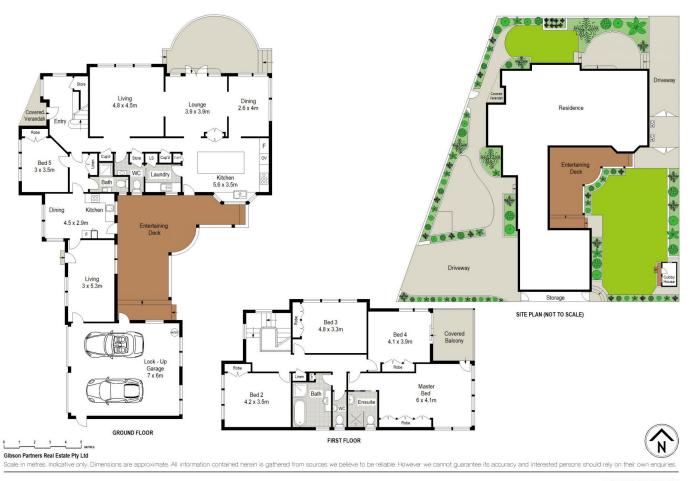

## 12 Orient Avenue Cronulla NSW

Presenting bespoke interiors and ocean views, this substantial family home is a welcoming haven of impeccable style and sophistication. Boasting a desirable northerly aspect, the home offers a choice of versatile living areas, effortless in and outdoor entertaining and an abundance of accommodation including a fully self-contained wing, this property is all about large family living in an exceptional beachside location.

## 5 🎮 3 🚔 6 🚘

- Price : \$ 3,400,000
- Land Size : 663 sqm View : https://ww

: https://www.gibsonpartners.com/sale/nsw/s utherland/cronulla/residential/house/639131

Ivan Lampret 02 9523 1333

Karla Madgwick 02 9523 1333