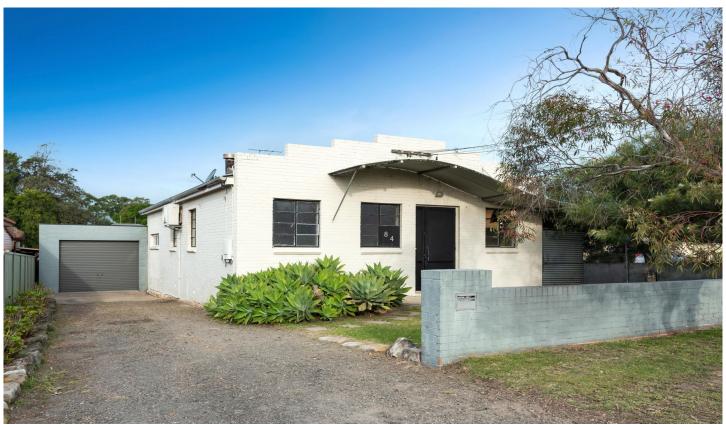

## 84 Crammond Boulevard Caringbah NSW

A unique opportunity exists to purchase this impressive 650sqm (approx) block of land currently consisting of a unique warehouse-style 4 bedroom family home with scope to revitalise and improve. Nestled amid contemporary new residences, the opportunity also exists to develop a dual occupancy or brand new, free standing dream home with favourable land dimensions of approximately 15.24m x 42.672m.

- Approximately 650sqm block of land (15.24m x 42.672m)

4 🗀 2 🔓 2 🖨

**Price** : \$ 1,800,000 **Land Size** : 650 sqm

**View**: https://www.gibsonpartners.com/sale/nsw/s

utherland/caringbah/residential/house/6401