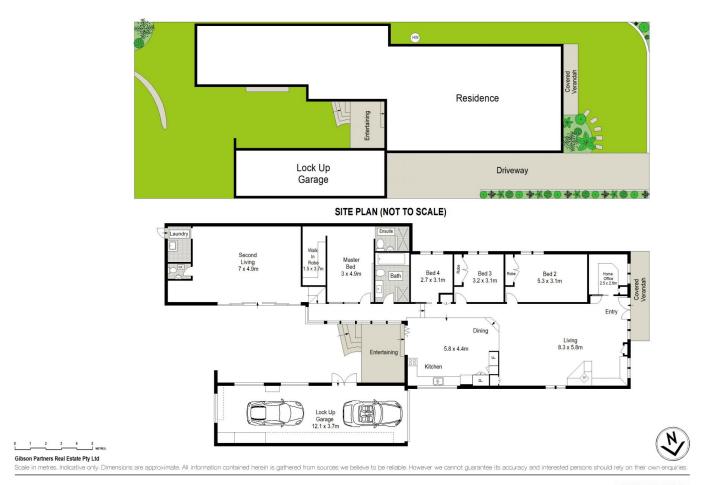

## 84 Crammond Boulevard Caringbah NSW

A unique opportunity exists to purchase this impressive 650sqm (approx) block of land currently consisting of a unique warehouse-style 4 bedroom family home with scope to revitalise and improve. Nestled amid contemporary new residences, the opportunity also exists to develop a dual occupancy or brand new, free standing dream home with favourable land dimensions of approximately 15.24m x 42.672m.

- Approximately 650sqm block of land (15.24m x 42.672m)

4 🗀 2 🔓 2 🖨

**Price** : \$ 1,800,000 **Land Size** : 650 sqm

**View**: https://www.gibsonpartners.com/sale/nsw/s

utherland/caringbah/residential/house/6401