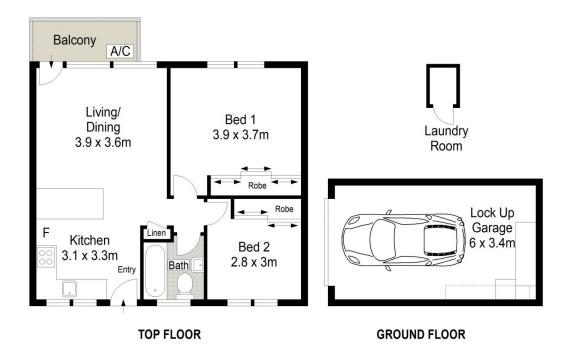

## 6/20 Banksia Road Caringbah NSW

Ideally situated within easy reach of many lifestyle facilities, this stylishly presented top floor apartment is ideal for the first home buyer or perfect investment in an area of consistently strong rental demand.

Set in a well-maintained boutique complex convenient to Caringbah shops, popular bars, restaurants, cafes and transport options.

- Light-filled living room flows to the sunny balcony
- Renovated kitchen features a spacious breakfast bar
- Two good sized bedrooms fitted with built-in wardrobes
- Neat bathroom, individual external laundry room on title
- Split system air-conditioning, stylish floating floorboards
- Single lock-up garage located at the front of the block