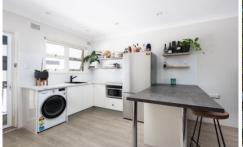

Set in a well-maintained boutique complex convenient to Caringbah shops, popular bars, restaurants, cafes and transport options.

- Light-filled living room flows to the sunny balcony
- Renovated kitchen features a spacious breakfast bar
- Two good sized bedrooms fitted with built-in wardrobes
- Neat bathroom, individual external laundry room on title
- Split system air-conditioning, stylish floating floorboards
- Single lock-up garage located at the front of the block