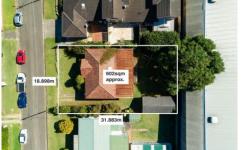

## 11 Coolabah Place Caringbah NSW

Rare and valuable opportunity to secure an original residence laden with endless possibilities. This potential-packed level 602sqm block approx. with a frontage of 18.898m provides the perfect blank canvas for those with a creative vision. Enjoying the benefits of a north facing rear aspect, this site is ready to play host to the next cutting edge architecturally designed dream home or duplex development (S.T.C.A.).

Families will adore this quiet cul de sac street, convenient to quality schools, parks, transport, local shops and cafes.

- Approximately 602sqm block with generous 18.898m frontage
- Currently consists of a spacious 5 bedroom family home
- 3 living areas, kitchen & original bathrooms, internal