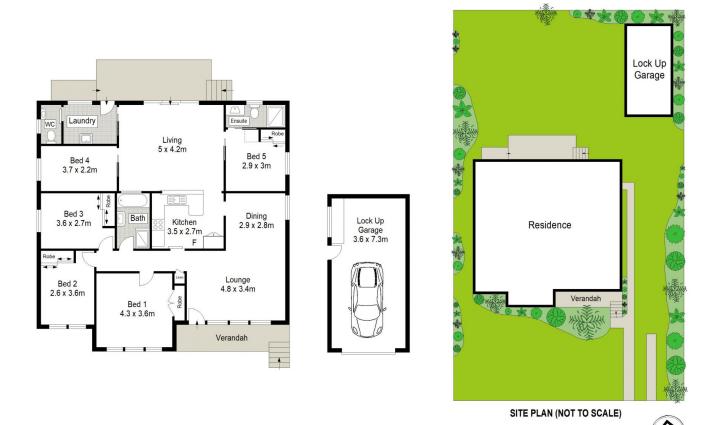

## 11 Coolabah Place Caringbah NSW

Rare and valuable opportunity to secure an original residence laden with endless possibilities. This potential-packed level 602sqm block approx. with a frontage of 18.898m provides the perfect blank canvas for those with a creative vision. Enjoying the benefits of a north facing rear aspect, this site is ready to play host to the next cutting edge architecturally designed dream home or duplex development (S.T.C.A.).

Families will adore this quiet cul de sac street, convenient to quality schools, parks, transport, local shops and cafes.

- Approximately 602sqm block with generous 18.898m frontage
- Currently consists of a spacious 5 bedroom family home
- 3 living areas, kitchen & original bathrooms, internal

5 🗀 2 🔓 1 🚘

**Price** : \$ 1,581,000 **Land Size** : 602 sqm

View: https://www.gibsonpartners.com/sale/nsw/s

utherland/caringbah/residential/house/6410

123

Ivan Lampret 02 9523 1333

Karla Madgwick 02 9523 1333