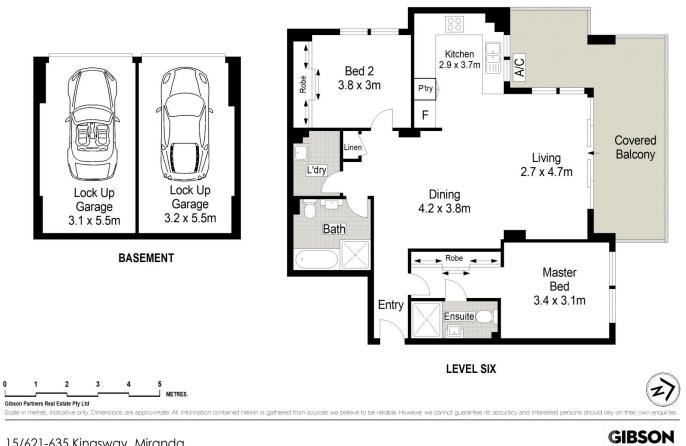

## 15/621-635 Kingsway Miranda NSW

Offering secure maintenance-free living this two bedroom apartment located on the 6th level presents spacious open-plan interiors that flow to a large N/W balcony providing a fantastic outdoor entertaining space with great district and City skyline views.

Kitchen with stainless steel appliances and stone benchtop

- Two bedrooms, built-in wardrobes, master with ensuite

| Price                | :\$690,000    |
|----------------------|---------------|
| <b>Building Size</b> | : 107 sqm     |
| View                 | : https://www |