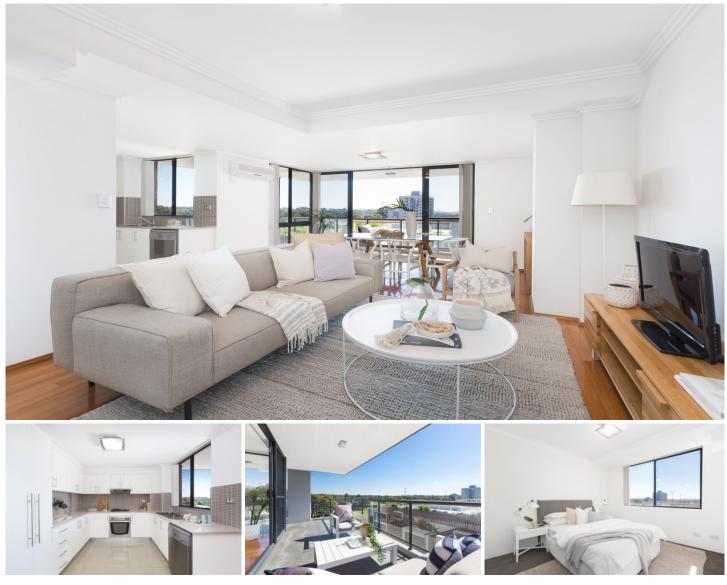

## 15/621-635 Kingsway Miranda NSW

Offering secure maintenance-free living this two bedroom apartment located on the 6th level presents spacious open-plan interiors that flow to a large N/W balcony providing a fantastic outdoor entertaining space with great district and City skyline views.

Perfectly designed to enjoy simplistic and convenient apartment living with Westfield Shopping, cafes, restaurants and transport options just metres from your front door.

- Living & dining area flows to the balcony & entertaining area

Kitchen with stainless steel appliances and stone benchtop

- Two bedrooms, built-in wardrobes, master with ensuite

| Price                | :\$690,000    |
|----------------------|---------------|
| <b>Building Size</b> | : 107 sqm     |
| View                 | : https://www |