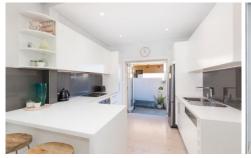

## 1/122 Elouera Road Cronulla NSW

This sundrenched villa style apartment with courtyard has stylish interiors and only a moments stroll to Cronulla's beaches, shops and restaurants.

- Open-plan kitchen/living area with A/C opens out to a generous courtyard
- Courtyard with a built in BBQ, outdoor shower and access to shared front lawn
- Main bedroom with mirrored BIR, A/C, ceiling fan, triple glazed windows
- Second bedroom with ceiling fan, and access to sunny west facing balcony
- Kitchen with quality appliances & built-in laundry with washing machine
- Beautifully renovated bathroom with heated flooring and heated towel rail