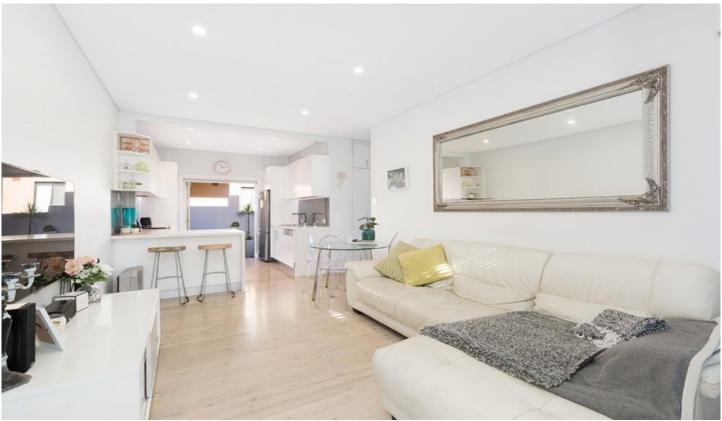

## 1/122 Elouera Road Cronulla NSW

This sundrenched villa style apartment with courtyard has stylish interiors and only a moments stroll to Cronulla's beaches, shops and restaurants.

- Open-plan kitchen/living area with A/C opens out to a generous courtyard
- Courtyard with a built in BBQ, outdoor shower and access to shared front lawn
- Main bedroom with mirrored BIR, A/C, ceiling fan, triple glazed windows
- Second bedroom with ceiling fan, and access to sunny west facing balcony
- Kitchen with quality appliances & built-in laundry with washing machine
- Beautifully renovated bathroom with heated flooring and heated towel rail