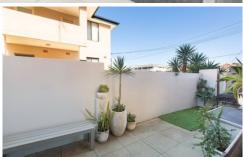

## 1/122 Elouera Road Cronulla NSW

This sundrenched villa style apartment with courtyard has stylish interiors and only a moments stroll to Cronulla's beaches, shops and restaurants.

- Open-plan kitchen/living area with A/C opens out to a generous courtyard
- Courtyard with a built in BBQ, outdoor shower and access to shared front lawn
- Main bedroom with mirrored BIR, A/C, ceiling fan, triple glazed windows
- Second bedroom with ceiling fan, and access to sunny west facing balcony
- Kitchen with quality appliances & built-in laundry with washing machine
- Beautifully renovated bathroom with heated flooring and heated towel rail