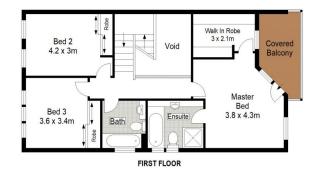

- Manicured hedging frames the facade ensuring absolute privacy
- High vaulted ceilings & fresh paint increase a sense of

3 📭 2 🚍 2 🚍

**Price:** \$1,300,000

**View**: https://www.gibsonpartners.com/sale/nsw/sutherl and/caringbah-south/residential/townhouse/6426