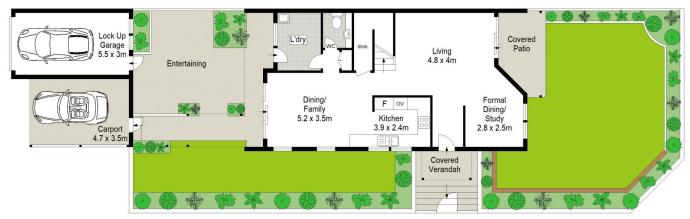

071

Ivan Lampret 02 9523 1333

Karla Madgwick 02 9523 1333

GROUND FLOOR

0 1 2 3 4 5
METRES.

Gibson Partners Real Estate Pty Ltd

Scale in metres. Indicative only. Dimensions a

ale in metres. Indicative only. Dimensions are approximate. All information contained herein is gathered from sources we believe to be reliable. However we cannot guarantee its accuracy and interested persons should rely on their own enquiries.