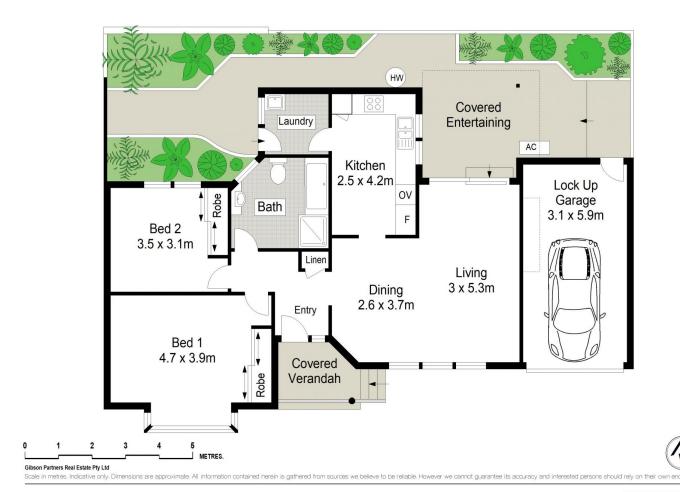

## 2/438 Port Hacking Road Caringbah South NSW

Set well back from the street, enjoying a private and peaceful setting in an exceptionally well maintained complex, this spacious 2 bedroom villa featuring new carpet throughout offers the ultimate low maintenance lifestyle in a sought after location.

Ready to move straight into with nothing to do, or update to add your own personal touches, this lovely villa is also convenient to Caringbah shops, cafés and restaurants with bus stop approximately 30m from complex and approximately 800m to Caringbah train station.

- Single level design with new carpet & only garage common walls
- Spacious lounge & dining featuring gas heating & air conditioning