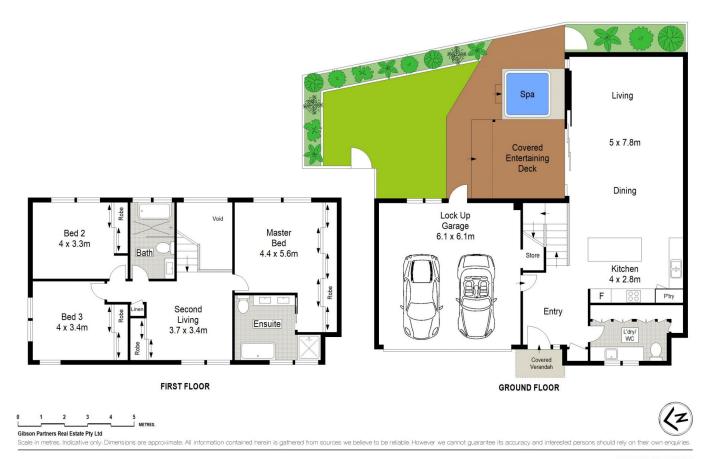

## 4/127-129 Denman Avenue Caringbah NSW

Brilliantly designed to maximise space, comfort and privacy with an abundance of natural light, this impressive 3 bedroom townhouse boasts high-end finishes and inclusions throughout. Evoking all the luxuries of contemporary living, stylish interiors feature soaring ceilings with highlight windows, sleek timber flooring and an elegant aesthetic that extends seamlessly to the sunny alfresco deck, outdoor spa and garden.

Nestled within a in a secure gated estate of only six and appealing to a wide range of buyers, this pet friendly residence offers an unparalleled lifestyle of easy living and true convenience, located within approximately 650m of Caringbah Train Station, shops, restaurants and cafes.

- Natural light filled open plan interiors, 2 living areas,

3 🕮 2 📛 2 🖨

**View :** https://www.gibsonpartners.com/sale/nsw/sutherl and/caringbah/residential/townhouse/6432047

Ivan Lampret 02 9523 1333

Karla Madgwick 02 9523 1333