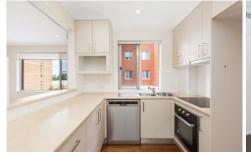

## 4/38 Seaview Street Cronulla NSW

Perfectly positioned within a well-maintained security building, this one bedroom apartment offers convenient access to beaches, shops, cafes and transport options.

- One bedroom fitted with built-in wardrobe
- Modern kitchen with dishwasher
- Renovated bathroom & laundry facilities
- Living & dining area leads to a balcony
- Single undercover car space