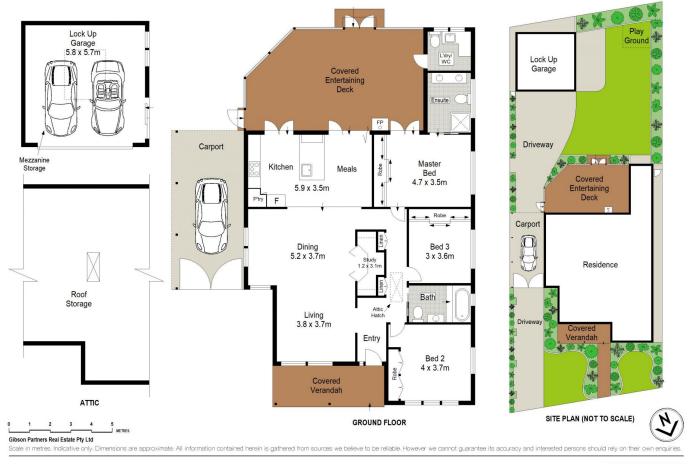

## 178 Caringbah Road Caringbah South NSW

With an emphasis on entertaining and a seamless fusion of indoor/outdoor living, this warm and welcoming family home immediately evokes a tranquil relaxing ambience. Set on a generous 618sqm (approx.) parcel of land and boasting a versatile single level layout, the recently updated kitchen, feature skylights and timber French doors lead you through to a covered alfresco deck complete with all-weather blinds, built in wood fireplace and television.