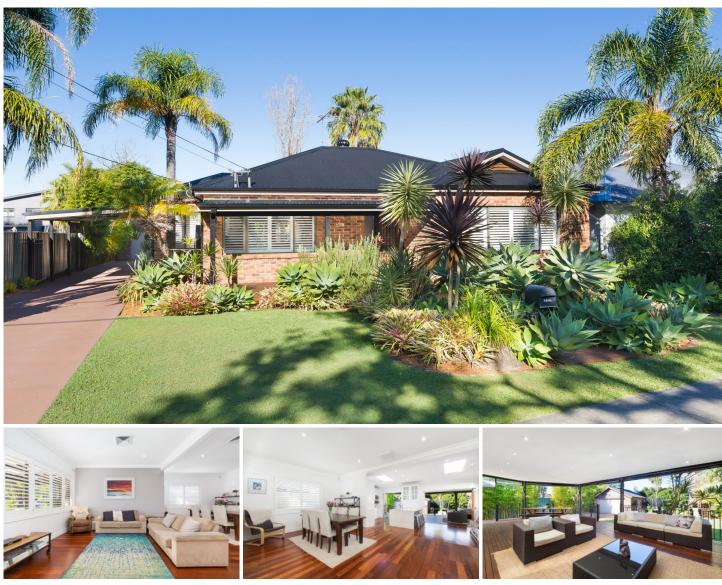

## 178 Caringbah Road Caringbah South NSW

With an emphasis on entertaining and a seamless fusion of indoor/outdoor living, this warm and welcoming family home immediately evokes a tranquil relaxing ambience. Set on a generous 618sqm (approx.) parcel of land and boasting a versatile single level layout, the recently updated kitchen, feature skylights and timber French doors lead you through to a covered alfresco deck complete with all-weather blinds, built in wood fireplace and television.

Complimented by private luscious gardens and a desirable Caringbah South address with easy access to local schools, shops and transport, this wonderful home promotes easy care living and is ready for immediate enjoyment.

- Light filled open plan interiors, seamless fusion of

Ivan Lampret 02 9523 1333

**View** : https://www.gibsonpartners.com/sale/nsw/sutherl

and/caringbah-south/residential/house/6437521

Farrah Tidmarsh 02 9523 1333