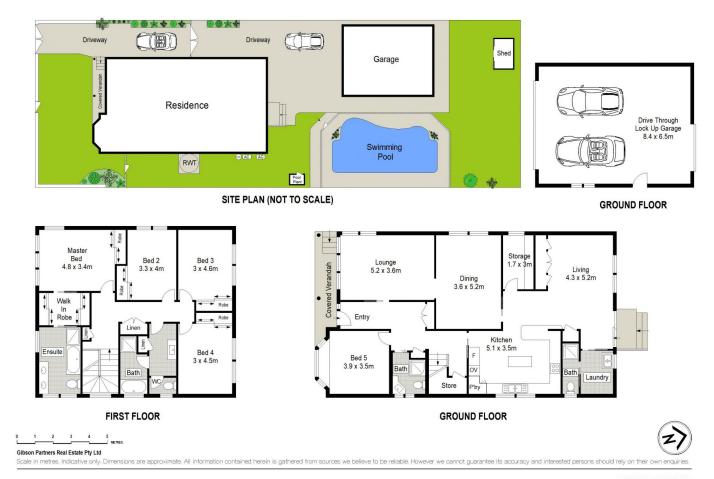

## 15 Lynch Avenue Caringbah South NSW

Set on a generous 746.1sqm parcel of land this charming home offers well-maintained interiors yet still has potential to add your own personal touch or a complete rebuild of your dream home (STCA).

With it's practical and versatile floor plan the home provides a wealth of features including generous accommodation, multiple living areas, fantastic yard ideal for the kids along with a huge in-ground swimming pool. Perfect for growing families demanding space in a sought-after area with local schools, shops and transport just metres away.

- Five bedrooms, BIR's, master with walk-in robe & luxury ensuite
- Formal living & dining room + family room & casual dining area

5 **La** 4 **L** 4 **C** 

**Price** : \$ 2,400,000 **Land Size** : 746.1 sqm