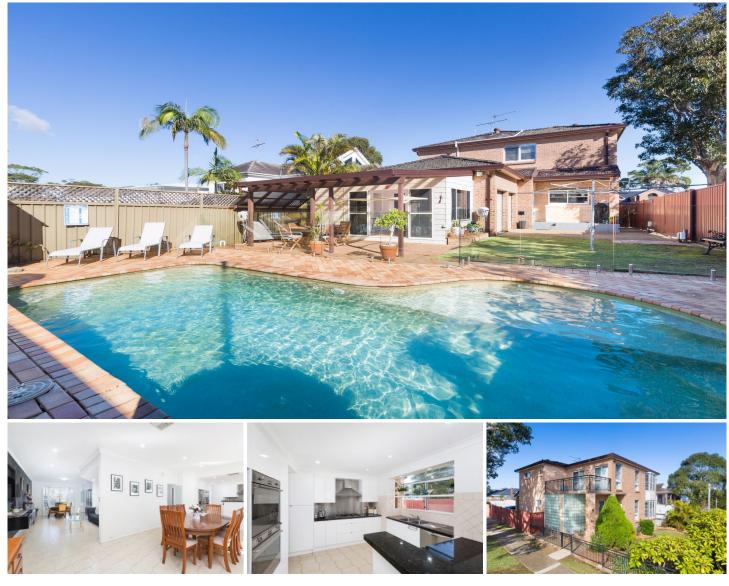

## 84 Nicholson Parade Cronulla NSW

Boasting a commanding corner position in a premium beachside locale, this spacious family home is the embodiment of classic solid double brick and concrete construction. Offered for the first time in 40 years and spanning two expansive levels this much-loved residence is the perfect fit for a large family offering abundant accommodation, a versatile choice of entertaining areas, inground pool, picturesque district views and Gunnamatta Bay glimpses.

Impressively scaled with scope to personalise and further benefit from its current design, ideal aspect and enviable location within just 550m (approx.) to Gunnamatta Bay and convenient to local beaches, cafes, restaurants, schools and transport.