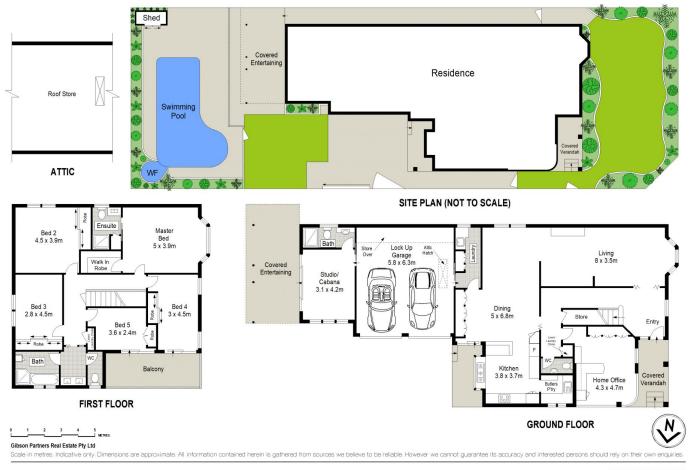

## 6 🛤 3 🚔 4 🚘

| Price      | :\$3,100,000 |
|------------|--------------|
| I and Sizo | • 537 5 sam  |

Land Size : 537.5 sqm View : https://www

: https://www.gibsonpartners.com/sale/nsw/s utherland/cronulla/residential/house/644629