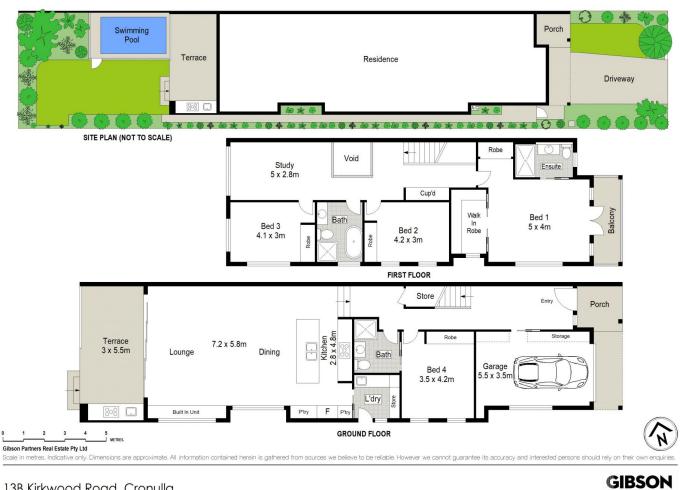

## 13B Kirkwood Road Cronulla NSW

Showcasing a flawless fusion of architectural and interior design, this Hamptons inspired coastal residence reveals opulent inclusions across a sleek flowing layout. Magnificent in both proportion and appeal, you feel an immediate sense of calm and exclusivity resulting from the carefully selected materials of engineered American Oak flooring, soft green hues, panelled walls, custom cabinetry, and high ceilings allowing natural louvered ventilation, and capturing the essence of indoor-outdoor integration. Completing this picture is the alfresco entertaining terrace with built in BBQ and sparkling plunge pool surrounded by succulent gardens accustomed to a beachside climate.