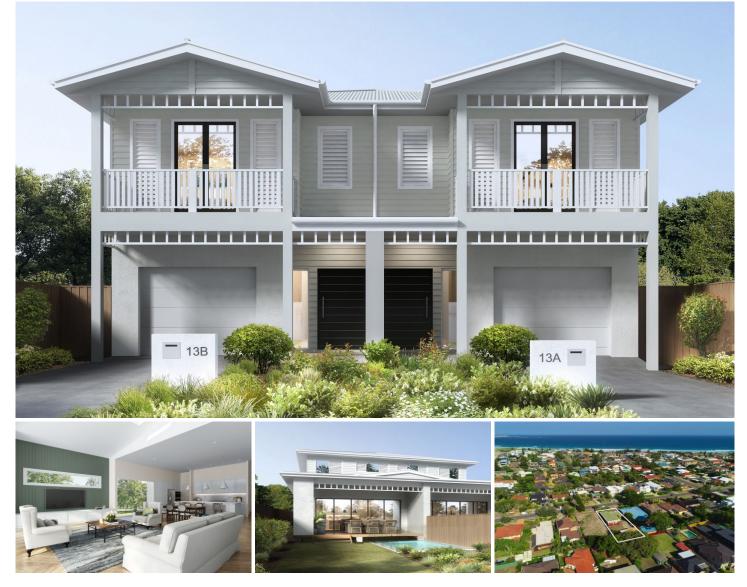

## 13B Kirkwood Road Cronulla NSW

Showcasing a flawless fusion of architectural and interior design, this Hamptons inspired coastal residence reveals opulent inclusions across a sleek flowing layout. Magnificent in both proportion and appeal, you feel an immediate sense of calm and exclusivity resulting from the carefully selected materials of engineered American Oak flooring, soft green hues, panelled walls, custom cabinetry, and high ceilings allowing natural louvered ventilation, and capturing the essence of indoor-outdoor integration. Completing this picture is the alfresco entertaining terrace with built in BBQ and sparkling plunge pool surrounded by succulent gardens accustomed to a beachside climate.

Offering a mix of cool sophistication and elegance whilst embracing low maintenance coastal living, these exquisite family homes enjoys a blue-chip Cronulla location just one 4 🛤 3 🚔 2 🛱

Ivan Lampret 02 9523 1333