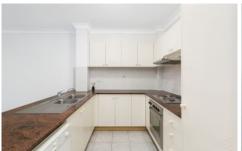

Set within a well-maintained security building offering two bedrooms, large open-plan living and dining area, good sized balcony, granite kitchen, neat bathroom, separate internal laundry and a sought-after lock-up garage.

- Granite kitchen with dishwasher & plenty of storage space
- Open combined living & dining room opens out to the balcony
- Two bedrooms, oversized main fitted with built-in wardrobe
- Bathroom with separate bath & shower, internal laundry