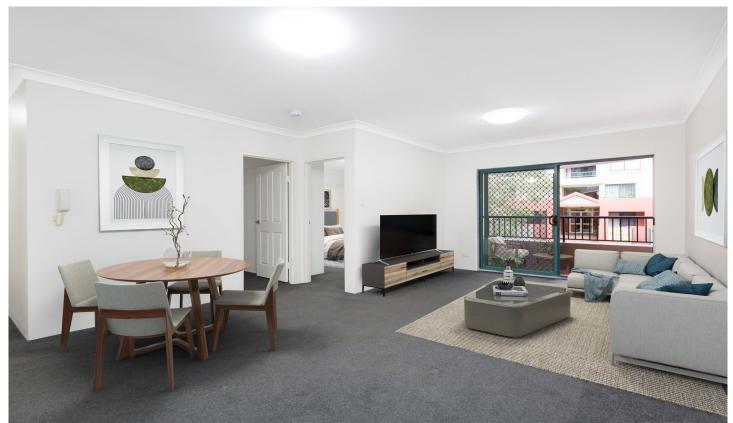

Set within a well-maintained security building offering two bedrooms, large open-plan living and dining area, good sized balcony, granite kitchen, neat bathroom, separate internal laundry and a sought-after lock-up garage.

- Granite kitchen with dishwasher & plenty of storage space
- Open combined living & dining room opens out to the balcony
- Two bedrooms, oversized main fitted with built-in wardrobe
- Bathroom with separate bath & shower, internal laundry