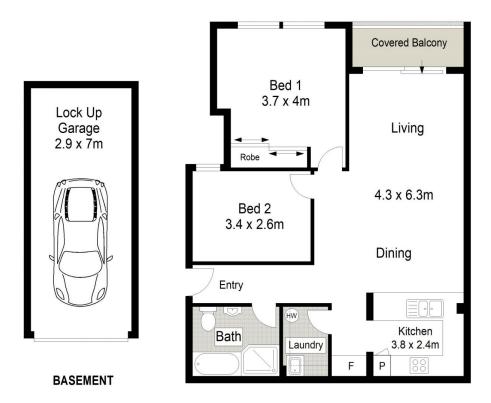

## 1/9-15 Willock Avenue Miranda NSW

Presenting a spacious layout with neat interiors this great apartment centrally located in the heart of Miranda will suit those buyers looking for easy access to an abundance of local conveniences on offer.

Set within a well-maintained security building offering two bedrooms, large open-plan living and dining area, good sized balcony, granite kitchen, neat bathroom, separate internal laundry and a sought-after lock-up garage.

- Granite kitchen with dishwasher & plenty of storage space
- Open combined living & dining room opens out to the balcony
- Two bedrooms, oversized main fitted with built-in wardrobe
- Bathroom with separate bath & shower, internal laundry

2 🕮 1 📛 1 🚘

**View :** https://www.gibsonpartners.com/sale/nsw/sutherl and/miranda/residential/apartment/6452940

Ivan Lampret 02 9523 1333

Farrah Tidmarsh 02 9523 1333

**ELEVATED GROUND FLOOR** 

cate in metrics, indicative only. Dimensions are approximate. All information contained herein is gathered from sources we believe to be reliable. However we cannot guarantee its accuracy and interested persons should rely on their own enquiries