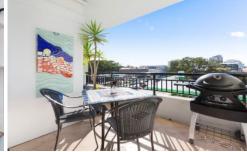

- Modern light filled interiors, two generous entertaining balconies
- Granite kitchen with s/steel appliances, gas cooking & heating
- Main bedroom with WIR & 2nd bedroom with BIR & balcony
- New engineered timber floors, A/C, renovated bathroom & laundry
- Lift access, extra large tandem 2 car garage, video security intercom