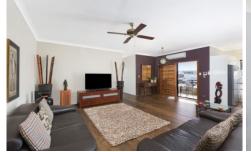

- Modern light filled interiors, two generous entertaining balconies
- Granite kitchen with s/steel appliances, gas cooking & heating
- Main bedroom with WIR & 2nd bedroom with BIR & balcony
- New engineered timber floors, A/C, renovated bathroom & laundry
- Lift access, extra large tandem 2 car garage, video security intercom