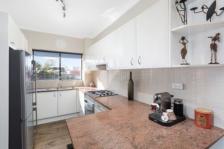

- Modern light filled interiors, two generous entertaining balconies
- Granite kitchen with s/steel appliances, gas cooking & heating
- Main bedroom with WIR & 2nd bedroom with BIR & balcony
- New engineered timber floors, A/C, renovated bathroom & laundry
- Lift access, extra large tandem 2 car garage, video security intercom