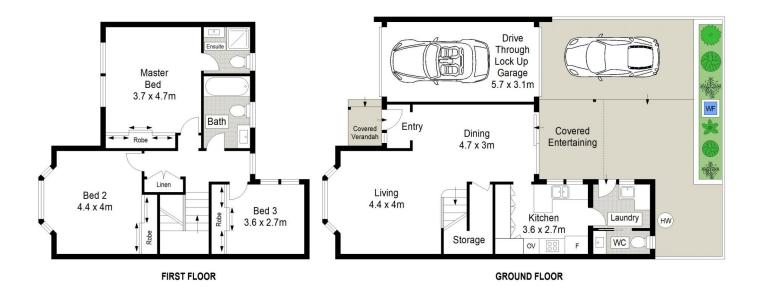

## 2/198 Burraneer Bay Road Caringbah South NSW

Retreat to a light filled haven of privacy and tranquility in this elegant townhouse situated in a boutique complex of only five. Offering three spacious bedrooms, light filled interiors and a peaceful entertainer's courtyard with sunny north east aspect, the sophistication and space is sure to impress.

- Ideally appointed for quality low maintenance indoor/outdoor living
- Sleek stone kitchen equipped with stainless steel appliances

3 📭 2 🟪 1 🚘

**View**: https://www.gibsonpartners.com/sale/nsw/sutherl and/caringbah-south/residential/townhouse/6457 646

Ivan Lampret 02 9523 1333

Farrah Tidmarsh 02 9523 1333

0 1 2 3 4 5

N

Gibson Partners Real Estate Pty Ltd

Scale in metres. Indicative only. Dimensions are approximate. All information contained herein is gathered from sources we believe to be reliable. However we cannot guarantee its accuracy and interested persons should rely on their own enquiries

2/198 Burraneer Bay Road, Caringbah South

**GIBSON**