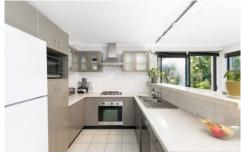

## 7/22 Searl Road Cronulla NSW

Convenient to Cronulla beaches, popular eateries, entertainment venues and transport options, this top floor split level apartment is a must to inspect.

- Combined living & dining rooms with of a choice of balconies
- Two bedrooms fitted with built-in wardrobes, main with ensuite
- Modern kitchen with stainless steel appliances & stone benchtops
- Air-conditioning, natural gas, ceiling fans in bedrooms, internal laundry
- Double lock-up garage + extra storage, secure entry complex