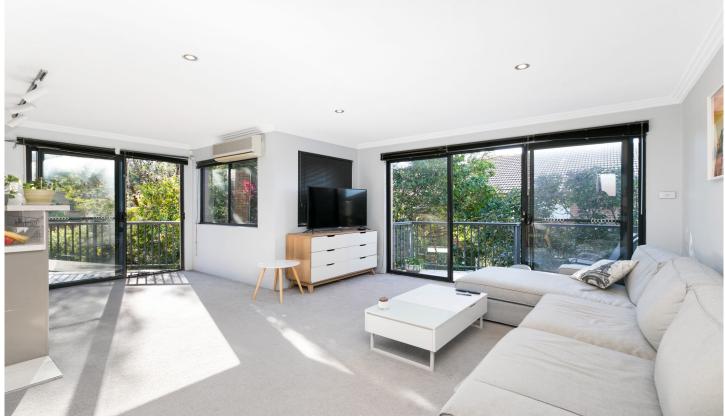

## 7/22 Searl Road Cronulla NSW

Convenient to Cronulla beaches, popular eateries, entertainment venues and transport options, this top floor split level apartment is a must to inspect.

- Combined living & dining rooms with of a choice of balconies
- Two bedrooms fitted with built-in wardrobes, main with ensuite
- Modern kitchen with stainless steel appliances & stone benchtops
- Air-conditioning, natural gas, ceiling fans in bedrooms, internal laundry
- Double lock-up garage + extra storage, secure entry complex