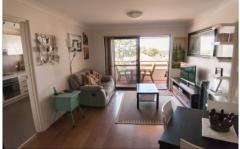

9/18-22 Ocean Street Cronulla NSW

Bathed in northern sunshine, this top floor two bedroom apartment located in a security building boasts glorious views towards Botany Bay and the City.

- Light & airy interiors with a modern decorative finish throughout
- Two generous sized bedrooms both with built-in wardrobes
- Modern renovated kitchen features stainless steel appliances
- Bathroom with separate bath and shower, internal laundry with storage
- Sundrenched balcony with views of Botany Bay and the City skyline
- Śingle lock-up garage, separate secure car space + lock-up storage room