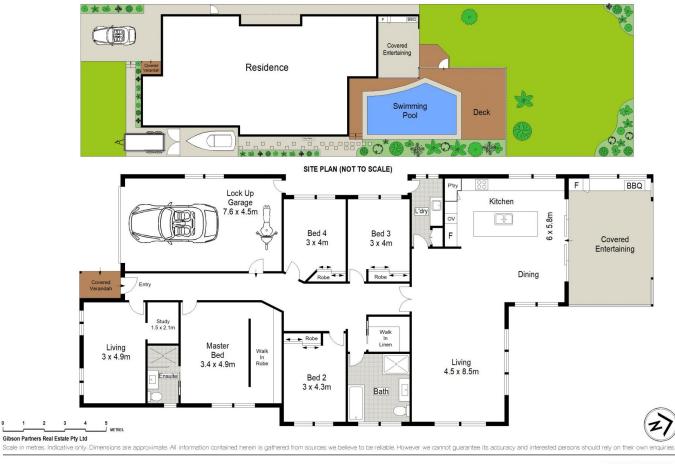

## 11 Third Avenue Gymea Bay NSW

This expansive single level home set on a sun-soaked 834.7sqm parcel of land offers more than enough space inside and out for unlimited family living - stylish, practical and the perfect entertainer.

- Light-filled family living & dining room + 2nd living room with study nook

- Stunning hostess kitchen with oversized island bench & loads of storage

- Four bedrooms, BIR's, master with stylish ensuite &