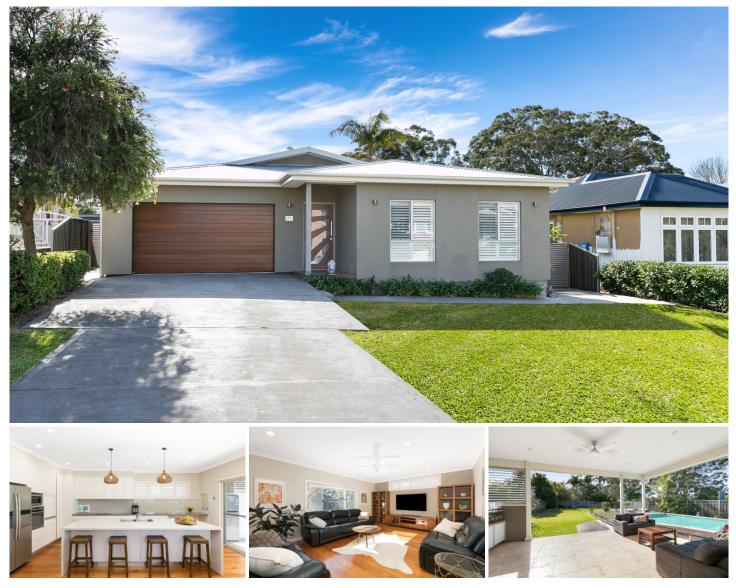

## 11 Third Avenue Gymea Bay NSW

This expansive single level home set on a sun-soaked 834.7sqm parcel of land offers more than enough space inside and out for unlimited family living - stylish, practical and the perfect entertainer.

Enjoying easy flow interiors brimming with many features throughout and complimented by a combination of rich timber flooring and neutral tones, this home is sure to impress those buyers looking for the perfect family retreat whilst convenient to all that Gymea Bay has to offer.

- Light-filled family living & dining room + 2nd living room with study nook

- Stunning hostess kitchen with oversized island bench & loads of storage

- Four bedrooms, BIR's, master with stylish ensuite &