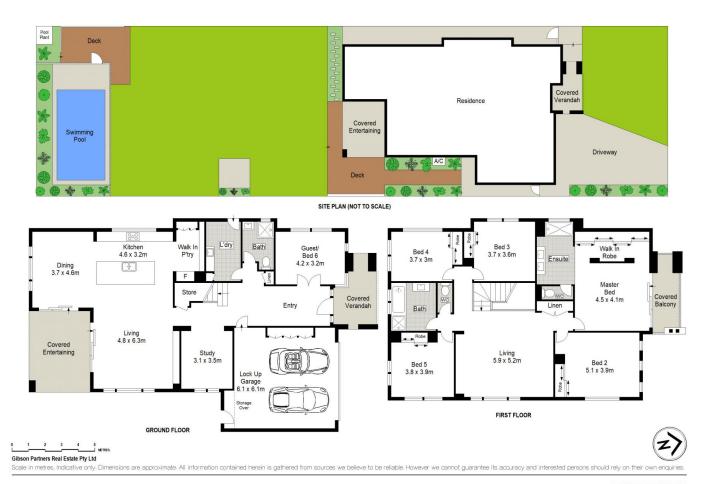

## 20 Second Avenue Gymea Bay NSW

Presenting an exceptional floorplan of both quality and proportion, this beautifully presented home provides a haven of seamless functionality, versatility and appeal to growing and established families searching for their forever home in a sought-after Gymea Bay locale.

One of the defining attributes of this Metricon Hebel home is its generosity of space offering six bedrooms, three bathrooms, open-plan living, dining and kitchen zones, study, additional family room and fantastic outdoor entertaining area with a large level grassed yard and spectacular in-ground pool.

- Expansive living area with an easy outdoor flow & separate dining
- A showpiece island kitchen with spacious walk-in butler's

6 Pag 3 Ray 4 Ray

**Price:** \$2,865,999

**View**: https://www.gibsonpartners.com/sale/nsw/sutherl and/gymea-bay/residential/house/6472657