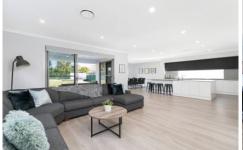

One of the defining attributes of this Metricon Hebel home is its generosity of space offering six bedrooms, three bathrooms, open-plan living, dining and kitchen zones, study, additional family room and fantastic outdoor entertaining area with a large level grassed yard and spectacular in-ground pool.

- Expansive living area with an easy outdoor flow & separate dining
- A showpiece island kitchen with spacious walk-in butler's

6 Pag 3 Ray 4 Ray

**Price:** \$2,865,999

**View**: https://www.gibsonpartners.com/sale/nsw/sutherl and/gymea-bay/residential/house/6472657