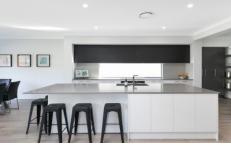

- Expansive living area with an easy outdoor flow & separate dining
- A showpiece island kitchen with spacious walk-in butler's

6 Pag 3 Ray 4 Ray

**Price:** \$2,865,999

**View**: https://www.gibsonpartners.com/sale/nsw/sutherl and/gymea-bay/residential/house/6472657