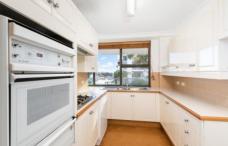

- Living & dining rooms flow to a North facing balcony
- Galley style kitchen with gas cooking & dishwasher
- Two double sized bedrooms with mirrored built in robes
- Master has access to second balcony & expansive bay views
- Full main bathroom provides separate bath and shower
- Dedicated internal laundry, large linen storage cupboard
- Secure underground single lock up garage with lift access