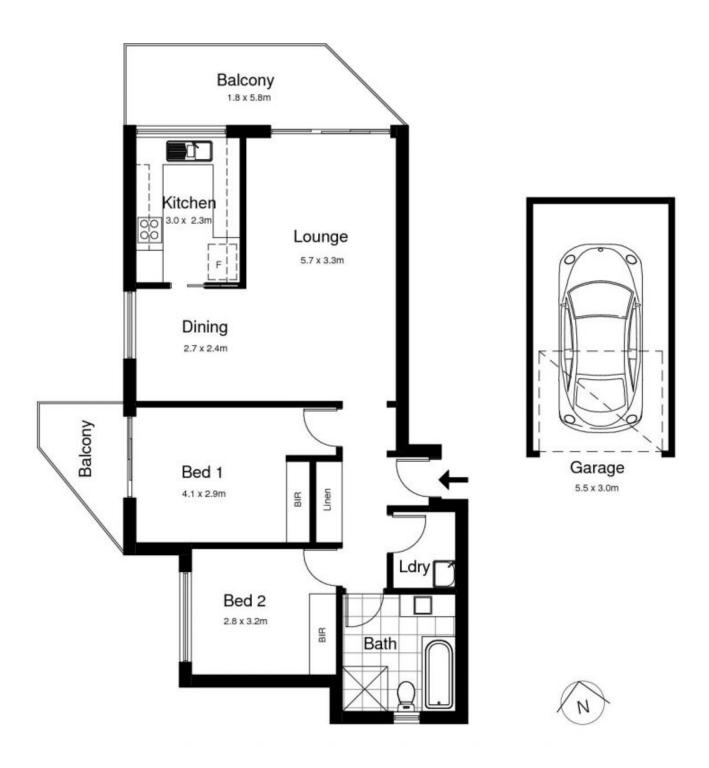

## 31/31-33 Gerrale Street Cronulla NSW

Basking in a vibrant lifestyle location this sixth floor apartment situated in a security block with lift access holds an enviable North-West position and enjoys sweeping ocean and Gunnamatta Bay views.

- Living & dining rooms flow to a North facing balcony
- Galley style kitchen with gas cooking & dishwasher
- Two double sized bedrooms with mirrored built in robes
- Master has access to second balcony & expansive bay views
- Full main bathroom provides separate bath and shower
- Dedicated internal laundry, large linen storage cupboard
- Secure underground single lock up garage with lift access