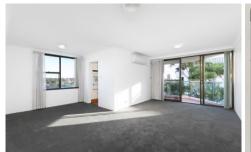

- Living & dining rooms flow to a North facing balcony
- Galley style kitchen with gas cooking & dishwasher
- Two double sized bedrooms with mirrored built in robes
- Master has access to second balcony & expansive bay views
- Full main bathroom provides separate bath and shower
- Dedicated internal laundry, large linen storage cupboard
- Secure underground single lock up garage with lift access