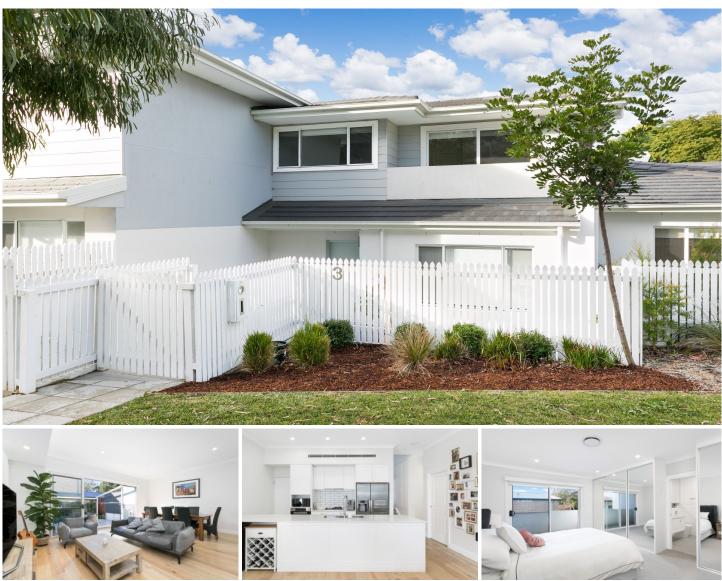

## 3/36 Rawson Parade Caringbah South NSW

Designed with a Hamptons-inspired theme showcased throughout, this beautifully presented townhouse set in a boutique complex of 4, offers a crisp white palette complimented by stunning Oak timber flooring and a carefree low maintenance lifestyle.

This generous home spans two light-filled levels with an adaptable floorplan including a versatile study/guest room and second bathroom on the lower level, a private entertaining area and internal access to the secure basement parking.

This impressive address is convenient to a selection of local schools, Caringbah shopping, popular cafes, transport and pristine Cronulla beaches.