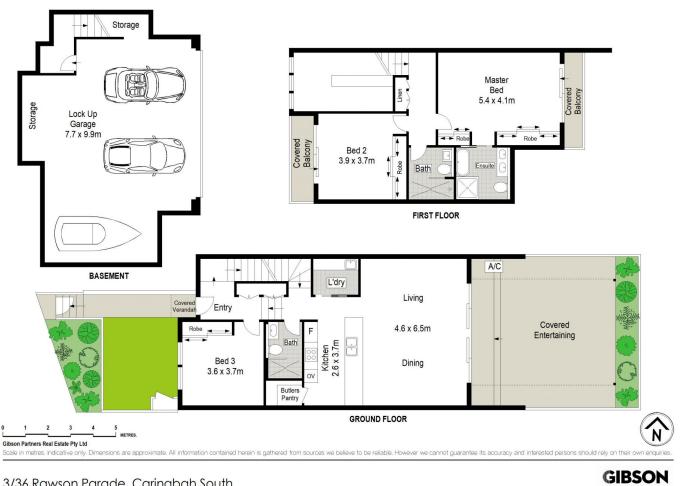

This generous home spans two light-filled levels with an adaptable floorplan including a versatile study/guest room and second bathroom on the lower level, a private entertaining area and internal access to the secure basement parking.

## 3 🎮 3 🚔 2 🚘

**Price : \$**1,600,000

View : https://www.gibsonpartners.com/sale/nsw/sutherl and/caringbah-south/residential/townhouse/6483 653

Chris Walsh 02 9523 1333

3/36 Rawson Parade, Caringbah South